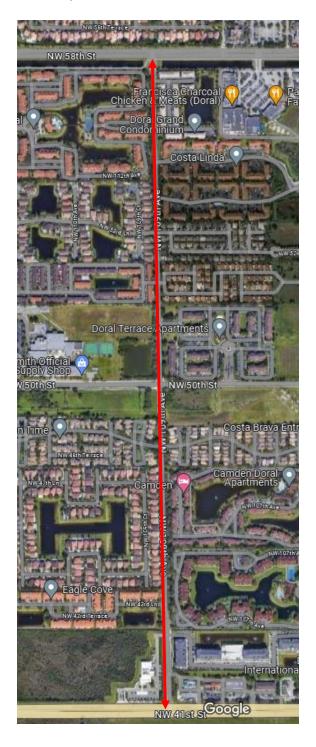

### **Background**

The Doral Savior Academy & Church first opened in 2004 by founding pastor, Carl Leyrer in Doral. Since their first opening in Doral, Divine Savior Academy has been in a mission to serve students with the love of Christ, as they prepare for college and beyond. Since then, the school has extended their programs to students in Delray Beach, FL, Liberty Hill, TX, and Missouri City, TX. The school's student's advisory councils have advised student service organizations how they can contribute to the community by participating in programs like the Adopt-a-Street program. The school students wish to adopt NW 109<sup>th</sup> Avenue from NW 41<sup>st</sup> Street to NW 58<sup>th</sup> Street.

#### Recommendation

The City's Staff respectfully requests that the Mayor and City Councilmembers approve the application from the Divine Savior Academy & Church to adopt NW 109<sup>th</sup> Avenue from NW 41<sup>st</sup> Street to NW 58<sup>th</sup> Street. Attached please find application / agreement form and applicant's letter of intent.