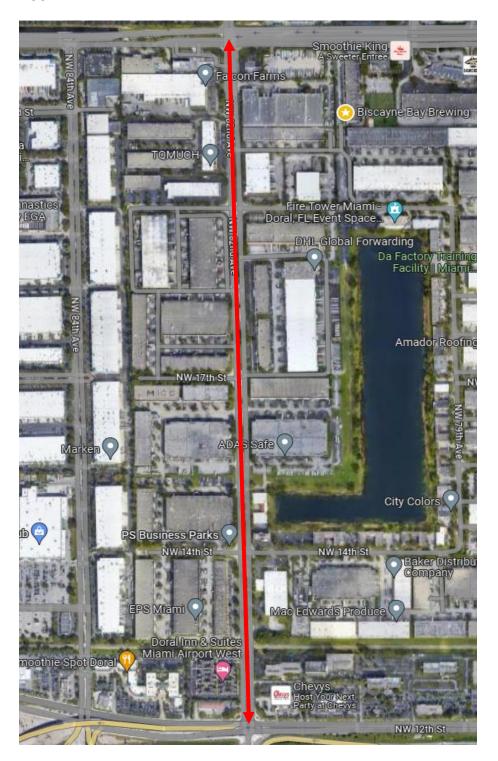

Adopt-a-Street Application: Doral Chamber of Commerce, Inc. NW 82 Ave. (12-25 St.) Page 4 of 4

**Roadway Segment:** NW 82<sup>nd</sup> Avenue between NW 12<sup>th</sup> Street and NW 25<sup>th</sup> Street **Applicant:** Doral Chamber of Commerce, Inc.