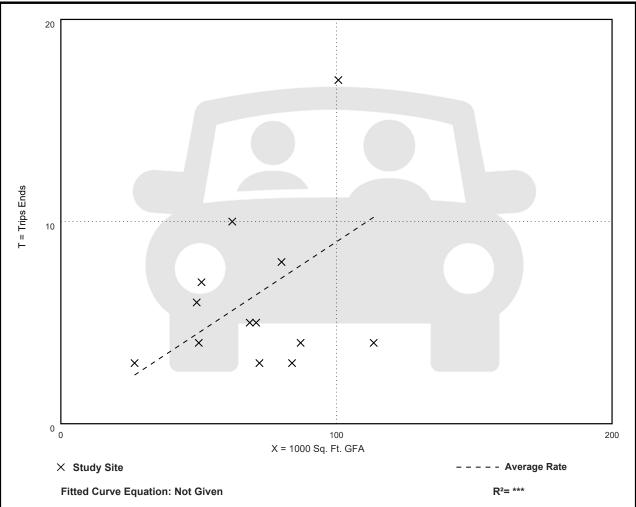

Project traffic potentially generated by the existing and proposed project was calculated using the Institute of Transportation Engineers (ITE) publication Trip Generation Manual, 11th Edition. When fitted curve equations were not available, weighted average rates were used. Similarly, when data plots had at least 20 data points and a fitted curve equation with an R<sup>2</sup> of at least 0.75, fitted curve equations were used. Exhibit 3 includes an excerpt from the ITE Trip Generation manual for the trip

generation rates used in this analysis. Table 1 shows the rates used in order to determine the trip generation for Daily, AM, and PM peak hour conditions.

| Land Use       | ITE  | Daily<br>Trip | ' I Pass- |     | A Peak He | our   | PN  | N Peak Ho | our   |
|----------------|------|---------------|-----------|-----|-----------|-------|-----|-----------|-------|
| Lana use       | Code | Gen.          | By %      | In  | Out       | Total | In  | Out       | Total |
| Mini-Warehouse | 151  | 1.45          | 0%        | 59% | 41%       | 0.09  | 47% | 53%       | 0.15  |