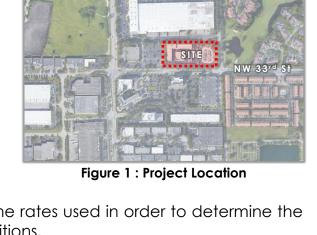

plan amendment application to add ±85,826 SF of Mini Warehouse uses. Figure 1 shows the project location in relation to the transportation network. Property ID associated with this project is 35-3029-001-0250. Exhibit 1 includes a copy of the property appraiser data for the subject site while Exhibit 2 includes a conceptual site plan.