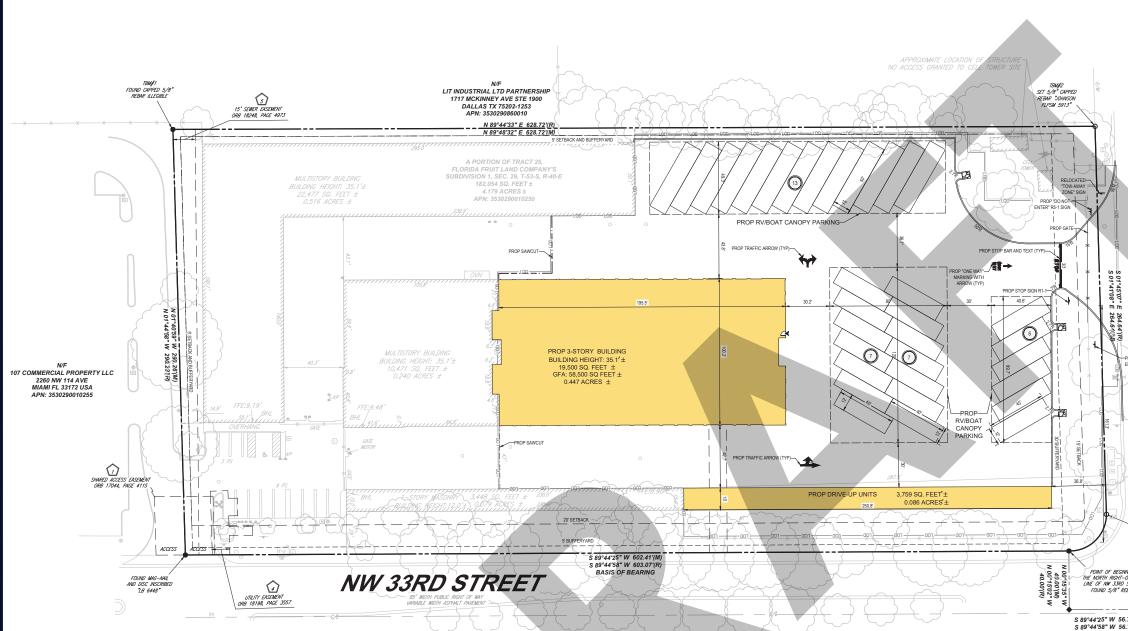

plan amendment application to add ±85,826 SF of Mini Warehouse uses. Figure 1 shows the project location in relation to the transportation network. Property ID associated with this project is 35-3029-001-0250. Exhibit 1 includes a copy of the property appraiser data for the subject site while Exhibit 2 includes a conceptual site plan.