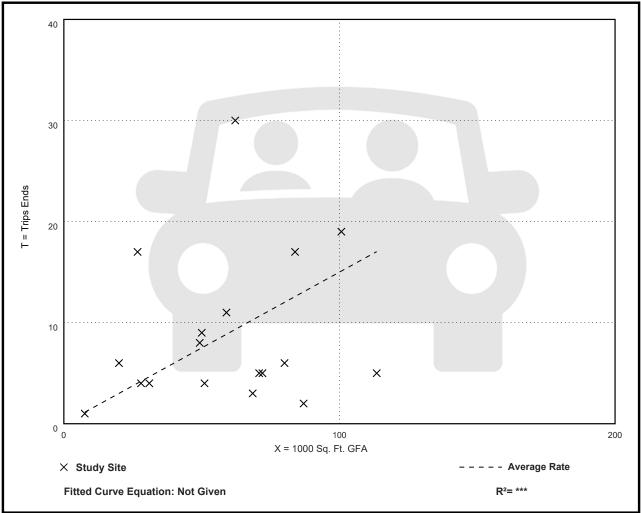

Project traffic potentially generated by the existing and proposed project was calculated using the Institute of Transportation Engineers (ITE) publication Trip Generation Manual, 11th Edition. When fitted curve equations were not available, weighted average rates were used. Similarly, when data plots had at least 20 data points and a fitted curve equation with an R<sup>2</sup> of at least 0.75, fitted curve equations were used. Exhibit 3 includes an excerpt from the ITE Trip Generation manual for the trip

generation rates used in this analysis. Table 1 shows the rates used in order to determine the trip generation for Daily, AM, and PM peak hour conditions.

| Land Use       | ITE  | Daily<br>Trip | ' I Pass- |     | A Peak He | our   | PN  | N Peak Ho | our   |
|----------------|------|---------------|-----------|-----|-----------|-------|-----|-----------|-------|
| Lana use       | Code | Gen.          | By %      | In  | Out       | Total | In  | Out       | Total |
| Mini-Warehouse | 151  | 1.45          | 0%        | 59% | 41%       | 0.09  | 47% | 53%       | 0.15  |