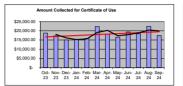

| ******Cumulative Amounts are from October 1, 2023 to September 30, 2024                   |    |           |               |               |               |               |               |               |               |               |               |               |                 |
|-------------------------------------------------------------------------------------------|----|-----------|---------------|---------------|---------------|---------------|---------------|---------------|---------------|---------------|---------------|---------------|-----------------|
| Category Status (As of 09/30/2023)                                                        |    | Oct-23    | Nov-23        | Dec-23        | Jan-24        | Feb-24        | Mar-24        | Apr-24        | May-24        | Jun-24        | Jul-24        | Aug-24        | Sep-24          |
|                                                                                           |    |           |               |               |               |               |               |               |               |               |               |               |                 |
|                                                                                           |    |           |               |               |               |               |               |               |               |               |               |               |                 |
| Amount Collected for Business Tax Receipts:                                               | \$ | 61,177.55 | \$ 35,341.50  | \$ 22,553.00  | \$ 23,402.35  | \$ 22,238.40  | \$ 43,863.15  | \$ 26,143.00  | \$ 34,100.80  | \$ 189,776.20 | \$ 235,302.70 | \$ 58,538.50  | \$ 94,150.00    |
| BTR Revenue Renewal Only                                                                  | \$ | 48,019.55 | \$ 23,793.50  | \$ 10,949.00  | \$ 12,249.35  | \$ 6,832.30   | \$ 16,192.15  | \$ 13,778.00  | \$ 25,125.80  | \$ 179,415.20 | \$ 216,751.70 | \$ 38,807.50  | \$ 82,278.00    |
| BTR Revenue New Business Only                                                             | \$ | 13,158.00 | \$ 11,548.00  | \$ 11,604.00  | \$ 11,153.00  | \$ 15,406.10  | \$ 27,671.00  | \$ 12,365.00  | \$ 8,975.00   | \$ 10,361.00  | \$ 18,551.00  | \$ 19,731.00  | \$ 11,872.00    |
| Total Business Licenses                                                                   |    | 530       | 254           | 174           | 65            | 101           | 178           | 190           | 219           | 1,908         | 1,908         | 526           | 971             |
|                                                                                           |    |           |               |               |               |               |               |               |               |               |               |               | -               |
| Amount Collected for Certificates of Use                                                  | s  | 18,722.19 | \$ 17,294.24  | \$ 15,037.18  | \$ 15,368.28  | \$ 15,867.64  | \$ 22,275.24  | \$ 18,128.99  | \$ 16,499.84  | \$ 19,327.73  | \$ 18,385.78  | \$ 22,379.80  | \$ 17,458.00    |
| Certificate of Use issued                                                                 |    | 56        | 61            | 56            | 49            | 49            | 65            | 63            |               | 53            | 60            | 77            | 62              |
|                                                                                           |    |           |               |               |               |               |               |               |               |               |               |               |                 |
| Amount Collected for Foreclosed Property/Outdoor Permits/Alcohol                          |    | 300.00    | s 675.00      | \$ 450.00     | \$ 750.00     | \$ 650.00     | s 375.00      | S 525.00      | \$ 275.00     | s 675.00      | \$ 75.00      | \$ 300.00     | \$ 350.00       |
| *Amount Conected for Foreclosed Property/Outdoor Fermits/Aictiful                         | ,  | 300.00    | \$ 673.00     | \$ 430.00     | \$ 750.00     | \$ 650.00     | \$ 373.00     | \$ 323.00     | \$ 275.00     | \$ 675.00     | 3 /3.00       | \$ 300.00     | 3 330.00        |
| Monthly Total                                                                             | \$ | 80,199.74 | \$ 53,310.74  | \$ 38,040.18  | \$ 39,520.63  | \$ 38,756.04  | \$ 66,513.39  | \$ 44,796.99  | \$ 50,875.64  | \$ 209,778.93 | \$ 253,763.48 | \$ 81,218.30  | \$ 111,958.00   |
| Cumulative Year-to-Date FY 2023-2024 Totals                                               |    |           |               |               |               |               |               |               |               |               |               |               |                 |
| Total Adjusted Amount Collected for Business Tax (Oct. 23 - Sept. 24)                     | \$ | 61,177.55 |               |               |               |               |               |               |               |               |               |               |                 |
| Total Adjusted Amount Collected for Cert. of Use (Oct. 23 - Sept. 24)                     | \$ | 18,722.19 | \$ 36,016.43  | \$ 51,053.61  | \$ 66,421.89  | \$ 82,289.53  | \$ 104,564.77 | \$ 122,693.76 | \$ 139,193.60 | \$ 158,521.33 | \$ 176,907.11 | \$ 199,286.91 | \$ 216,744.91   |
| Total Adjusted Amount Collected for Outdoor, Alcohol & Foreclosed CU (Oct. 23 - Sept. 24) | \$ | 300.00    | \$ 975.00     | \$ 1,425.00   | \$ 2,175.00   | \$ 2,825.00   | \$ 3,200.00   | \$ 3,725.00   | \$ 4,000.00   | \$ 4,675.00   | \$ 4,750.00   | \$ 5,050.00   | \$ 5,400.00     |
| CUMMULATIVE TOTAL FY 2023-2024                                                            | \$ | 80,199.74 | \$ 133,510.48 | \$ 171,550.66 | \$ 211,071.29 | \$ 249,827.33 | \$ 316,340.72 | \$ 361,137.71 | \$ 412,013.35 | \$ 621,792.28 | \$ 875,555.76 | \$ 956,774.06 | \$ 1,068,732.06 |