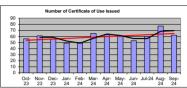

| ******Cumulative Amounts are from October 1, 2023 to September 30, 2024                   |    |           |               |               |               |               |               |               |               |               |               |               |                 |
|-------------------------------------------------------------------------------------------|----|-----------|---------------|---------------|---------------|---------------|---------------|---------------|---------------|---------------|---------------|---------------|-----------------|
| Category Status (As of 09/30/2023)                                                        |    | Oct-23    | Nov-23        | Dec-23        | Jan-24        | Feb-24        | Mar-24        | Apr-24        | May-24        | Jun-24        | Jul-24        | Aug-24        | Sep-24          |
|                                                                                           |    |           |               |               |               |               |               |               |               |               |               |               |                 |
|                                                                                           |    |           |               |               |               |               |               |               |               |               |               |               |                 |
| Amount Collected for Business Tax Receipts:                                               | \$ | 61,177.55 | \$ 35,341.50  | \$ 22,553.00  | \$ 23,402.35  | \$ 22,238.40  | \$ 43,863.15  | \$ 26,143.00  | \$ 34,100.80  | \$ 189,776.20 | \$ 235,302.70 | \$ 58,538.50  | \$ 94,150.00    |
| BTR Revenue Renewal Only                                                                  | \$ | 48,019.55 | \$ 23,793.50  | \$ 10,949.00  | \$ 12,249.35  | \$ 6,832.30   | \$ 16,192.15  | \$ 13,778.00  | \$ 25,125.80  | \$ 179,415.20 | \$ 216,751.70 | \$ 38,807.50  | \$ 82,278.00    |
| BTR Revenue New Business Only                                                             | \$ | 13,158.00 | \$ 11,548.00  | \$ 11,604.00  | \$ 11,153.00  | \$ 15,406.10  | \$ 27,671.00  | \$ 12,365.00  | \$ 8,975.00   | \$ 10,361.00  | \$ 18,551.00  | \$ 19,731.00  | \$ 11,872.00    |
| Total Business Licenses                                                                   |    | 530       | 254           | 174           | 65            | 101           | 178           | 190           | 219           | 1,908         | 1,908         | 526           | 971             |
|                                                                                           |    |           |               |               |               |               |               |               |               |               |               |               | -               |
| Amount Collected for Certificates of Use                                                  | s  | 18,722.19 | \$ 17,294.24  | \$ 15,037.18  | \$ 15,368.28  | \$ 15,867.64  | \$ 22,275.24  | \$ 18,128.99  | \$ 16,499.84  | \$ 19,327.73  | \$ 18,385.78  | \$ 22,379.80  | \$ 17,458.00    |
| Certificate of Use issued                                                                 |    | 56        | 61            | 56            | 49            | 49            | 65            | 63            |               | 53            | 60            | 77            | 62              |
|                                                                                           |    |           |               |               |               |               |               |               |               |               |               |               |                 |
| Amount Collected for Foreclosed Property/Outdoor Permits/Alcohol                          |    | 300.00    | s 675.00      | \$ 450.00     | \$ 750.00     | \$ 650.00     | s 375.00      | S 525.00      | \$ 275.00     | s 675.00      | \$ 75.00      | \$ 300.00     | \$ 350.00       |
| *Amount Conected for Foreclosed Property/Outdoor Fermits/Aictiful                         | ,  | 300.00    | \$ 673.00     | \$ 430.00     | \$ 750.00     | \$ 650.00     | \$ 373.00     | \$ 323.00     | \$ 275.00     | \$ 675.00     | 3 /3.00       | \$ 300.00     | 3 330.00        |
| Monthly Total                                                                             | \$ | 80,199.74 | \$ 53,310.74  | \$ 38,040.18  | \$ 39,520.63  | \$ 38,756.04  | \$ 66,513.39  | \$ 44,796.99  | \$ 50,875.64  | \$ 209,778.93 | \$ 253,763.48 | \$ 81,218.30  | \$ 111,958.00   |
| Cumulative Year-to-Date FY 2023-2024 Totals                                               |    |           |               |               |               |               |               |               |               |               |               |               |                 |
| Total Adjusted Amount Collected for Business Tax (Oct. 23 - Sept. 24)                     | \$ | 61,177.55 |               |               |               |               |               |               |               |               |               |               |                 |
| Total Adjusted Amount Collected for Cert. of Use (Oct. 23 - Sept. 24)                     | \$ | 18,722.19 | \$ 36,016.43  | \$ 51,053.61  | \$ 66,421.89  | \$ 82,289.53  | \$ 104,564.77 | \$ 122,693.76 | \$ 139,193.60 | \$ 158,521.33 | \$ 176,907.11 | \$ 199,286.91 | \$ 216,744.91   |
| Total Adjusted Amount Collected for Outdoor, Alcohol & Foreclosed CU (Oct. 23 - Sept. 24) | \$ | 300.00    | \$ 975.00     | \$ 1,425.00   | \$ 2,175.00   | \$ 2,825.00   | \$ 3,200.00   | \$ 3,725.00   | \$ 4,000.00   | \$ 4,675.00   | \$ 4,750.00   | \$ 5,050.00   | \$ 5,400.00     |
| CUMMULATIVE TOTAL FY 2023-2024                                                            | \$ | 80,199.74 | \$ 133,510.48 | \$ 171,550.66 | \$ 211,071.29 | \$ 249,827.33 | \$ 316,340.72 | \$ 361,137.71 | \$ 412,013.35 | \$ 621,792.28 | \$ 875,555.76 | \$ 956,774.06 | \$ 1,068,732.06 |