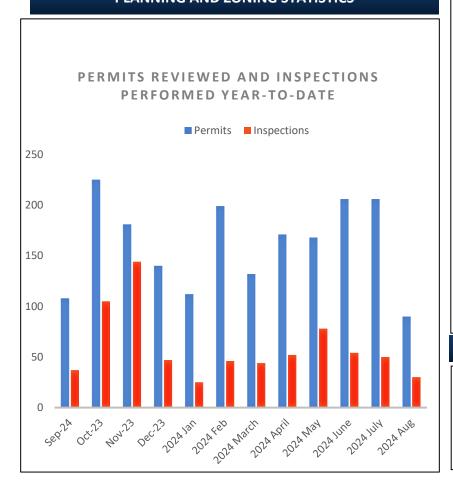

| STATISTICS                                   |     |  |  |  |
|----------------------------------------------|-----|--|--|--|
| Customers Assisted (In person)               | 252 |  |  |  |
| Average Lobby Wait Time (Goal 10 Minutes)    | 10  |  |  |  |
| Pre-application Meetings                     | 4   |  |  |  |
| Permits Reviewed                             | 108 |  |  |  |
| Site Plans Reviewed                          | 7   |  |  |  |
| Inspections Performed                        | 37  |  |  |  |
| Zoning Items Presented to City Council       | 8   |  |  |  |
| Zoning Verifications/Determinations Reviewed | 8   |  |  |  |
| Open Projects                                | 29  |  |  |  |

### **PLANNING AND ZONING STATISTICS**