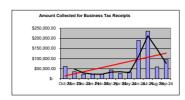

#### BUSINESS LICENSING DIVISION FY 2023-2024

\*\*\*This report includes Chief Licensing Officer and Licensing Clerk activity.

\*\*\*\*\*\*Cumulative Amounts are from October 1, 2023 to September 30, 202

| ******Cumulative Amounts are from October 1, 2023 to September 30, 2024                   |    |           |               |               |               |               |               |               |               |               |               |               |                 |
|-------------------------------------------------------------------------------------------|----|-----------|---------------|---------------|---------------|---------------|---------------|---------------|---------------|---------------|---------------|---------------|-----------------|
| Category Status (As of 09/30/2023)                                                        |    | Oct-23    | Nov-23        | Dec-23        | Jan-24        | Feb-24        | Mar-24        | Apr-24        | May-24        | Jun-24        | Jul-24        | Aug-24        | Sep-24          |
|                                                                                           |    |           |               |               |               |               |               |               |               |               |               |               |                 |
|                                                                                           |    |           |               |               |               |               |               |               |               |               |               |               |                 |
| Amount Collected for Business Tax Receipts:                                               | \$ | 61,177.55 | \$ 35,341.50  | \$ 22,553.00  | \$ 23,402.35  | \$ 22,238.40  | \$ 43,863.15  | \$ 26,143.00  | \$ 34,100.80  | \$ 189,776.20 | \$ 235,302.70 | \$ 58,538.50  | \$ 94,150.00    |
| BTR Revenue Renewal Only                                                                  | \$ | 48,019.55 | \$ 23,793.50  | \$ 10,949.00  | \$ 12,249.35  | \$ 6,832.30   | \$ 16,192.15  | \$ 13,778.00  | \$ 25,125.80  | \$ 179,415.20 | \$ 216,751.70 | \$ 38,807.50  | \$ 82,278.00    |
| BTR Revenue New Business Only                                                             | \$ | 13,158.00 | \$ 11,548.00  | \$ 11,604.00  | \$ 11,153.00  | \$ 15,406.10  | \$ 27,671.00  | \$ 12,365.00  | \$ 8,975.00   | \$ 10,361.00  | \$ 18,551.00  | \$ 19,731.00  | \$ 11,872.00    |
| Total Business Licenses                                                                   |    | 530       | 254           | 174           | 65            | 101           | 178           | 190           | 219           | 1,908         | 1,908         | 526           | 971             |
|                                                                                           |    |           |               |               |               |               |               |               |               |               |               |               | -               |
| Amount Collected for Certificates of Use                                                  | s  | 18,722.19 | \$ 17,294.24  | \$ 15,037.18  | \$ 15,368.28  | \$ 15,867.64  | \$ 22,275.24  | \$ 18,128.99  | \$ 16,499.84  | \$ 19,327.73  | \$ 18,385.78  | \$ 22,379.80  | \$ 17,458.00    |
| Certificate of Use issued                                                                 |    | 56        | 61            | 56            | 49            | 49            | 65            | 63            |               | 53            | 60            | 77            | 62              |
|                                                                                           |    |           |               |               |               |               |               |               |               |               |               |               |                 |
| Amount Collected for Foreclosed Property/Outdoor Permits/Alcohol                          |    | 300.00    | s 675.00      | \$ 450.00     | \$ 750.00     | \$ 650.00     | s 375.00      | S 525.00      | \$ 275.00     | s 675.00      | \$ 75.00      | \$ 300.00     | \$ 350.00       |
| *Amount Conected for Foreclosed Property/Outdoor Fermits/Aictiful                         | ,  | 300.00    | \$ 673.00     | \$ 430.00     | \$ 750.00     | \$ 650.00     | \$ 373.00     | \$ 323.00     | \$ 275.00     | \$ 675.00     | 3 /3.00       | \$ 300.00     | 3 330.00        |
| Monthly Total                                                                             | \$ | 80,199.74 | \$ 53,310.74  | \$ 38,040.18  | \$ 39,520.63  | \$ 38,756.04  | \$ 66,513.39  | \$ 44,796.99  | \$ 50,875.64  | \$ 209,778.93 | \$ 253,763.48 | \$ 81,218.30  | \$ 111,958.00   |
| Cumulative Year-to-Date FY 2023-2024 Totals                                               |    |           |               |               |               |               |               |               |               |               |               |               |                 |
| Total Adjusted Amount Collected for Business Tax (Oct. 23 - Sept. 24)                     | \$ | 61,177.55 |               |               |               |               |               |               |               |               |               |               |                 |
| Total Adjusted Amount Collected for Cert. of Use (Oct. 23 - Sept. 24)                     | \$ | 18,722.19 | \$ 36,016.43  | \$ 51,053.61  | \$ 66,421.89  | \$ 82,289.53  | \$ 104,564.77 | \$ 122,693.76 | \$ 139,193.60 | \$ 158,521.33 | \$ 176,907.11 | \$ 199,286.91 | \$ 216,744.91   |
| Total Adjusted Amount Collected for Outdoor, Alcohol & Foreclosed CU (Oct. 23 - Sept. 24) | \$ | 300.00    | \$ 975.00     | \$ 1,425.00   | \$ 2,175.00   | \$ 2,825.00   | \$ 3,200.00   | \$ 3,725.00   | \$ 4,000.00   | \$ 4,675.00   | \$ 4,750.00   | \$ 5,050.00   | \$ 5,400.00     |
| CUMMULATIVE TOTAL FY 2023-2024                                                            | \$ | 80,199.74 | \$ 133,510.48 | \$ 171,550.66 | \$ 211,071.29 | \$ 249,827.33 | \$ 316,340.72 | \$ 361,137.71 | \$ 412,013.35 | \$ 621,792.28 | \$ 875,555.76 | \$ 956,774.06 | \$ 1,068,732.06 |