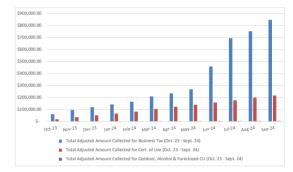

| ******Cumulative Amounts are from October 1, 2023 to September 30, 2024                   |    |           |               |               |               |               |               |               |               |               |               |               |                 |
|-------------------------------------------------------------------------------------------|----|-----------|---------------|---------------|---------------|---------------|---------------|---------------|---------------|---------------|---------------|---------------|-----------------|
| Category Status (As of 09/30/2023)                                                        |    | Oct-23    | Nov-23        | Dec-23        | Jan-24        | Feb-24        | Mar-24        | Apr-24        | May-24        | Jun-24        | Jul-24        | Aug-24        | Sep-24          |
|                                                                                           |    |           |               |               |               |               |               |               |               |               |               |               |                 |
|                                                                                           |    |           |               |               |               |               |               |               |               |               |               |               |                 |
| Amount Collected for Business Tax Receipts:                                               | \$ | 61,177.55 | \$ 35,341.50  | \$ 22,553.00  | \$ 23,402.35  | \$ 22,238.40  | \$ 43,863.15  | \$ 26,143.00  | \$ 34,100.80  | \$ 189,776.20 | \$ 235,302.70 | \$ 58,538.50  | \$ 94,150.00    |
| BTR Revenue Renewal Only                                                                  | \$ | 48,019.55 | \$ 23,793.50  | \$ 10,949.00  | \$ 12,249.35  | \$ 6,832.30   | \$ 16,192.15  | \$ 13,778.00  | \$ 25,125.80  | \$ 179,415.20 | \$ 216,751.70 | \$ 38,807.50  | \$ 82,278.00    |
| BTR Revenue New Business Only                                                             | \$ | 13,158.00 | \$ 11,548.00  | \$ 11,604.00  | \$ 11,153.00  | \$ 15,406.10  | \$ 27,671.00  | \$ 12,365.00  | \$ 8,975.00   | \$ 10,361.00  | \$ 18,551.00  | \$ 19,731.00  | \$ 11,872.00    |
| Total Business Licenses                                                                   |    | 530       | 254           | 174           | 65            | 101           | 178           | 190           | 219           | 1,908         | 1,908         | 526           | 971             |
|                                                                                           |    |           |               |               |               |               |               |               |               |               |               |               | -               |
| Amount Collected for Certificates of Use                                                  | s  | 18,722.19 | \$ 17,294.24  | \$ 15,037.18  | \$ 15,368.28  | \$ 15,867.64  | \$ 22,275.24  | \$ 18,128.99  | \$ 16,499.84  | \$ 19,327.73  | \$ 18,385.78  | \$ 22,379.80  | \$ 17,458.00    |
| Certificate of Use issued                                                                 |    | 56        | 61            | 56            | 49            | 49            | 65            | 63            |               | 53            | 60            | 77            | 62              |
|                                                                                           |    |           |               |               |               |               |               |               |               |               |               |               |                 |
| Amount Collected for Foreclosed Property/Outdoor Permits/Alcohol                          |    | 300.00    | s 675.00      | \$ 450.00     | \$ 750.00     | \$ 650.00     | s 375.00      | S 525.00      | \$ 275.00     | s 675.00      | \$ 75.00      | \$ 300.00     | \$ 350.00       |
| *Amount Conected for Foreclosed Property/Outdoor Fermits/Aictiful                         | ,  | 300.00    | \$ 673.00     | \$ 430.00     | \$ 750.00     | \$ 650.00     | \$ 373.00     | \$ 323.00     | \$ 275.00     | \$ 675.00     | 3 /3.00       | \$ 300.00     | 3 330.00        |
| Monthly Total                                                                             | \$ | 80,199.74 | \$ 53,310.74  | \$ 38,040.18  | \$ 39,520.63  | \$ 38,756.04  | \$ 66,513.39  | \$ 44,796.99  | \$ 50,875.64  | \$ 209,778.93 | \$ 253,763.48 | \$ 81,218.30  | \$ 111,958.00   |
| Cumulative Year-to-Date FY 2023-2024 Totals                                               |    |           |               |               |               |               |               |               |               |               |               |               |                 |
| Total Adjusted Amount Collected for Business Tax (Oct. 23 - Sept. 24)                     | \$ | 61,177.55 |               |               |               |               |               |               |               |               |               |               |                 |
| Total Adjusted Amount Collected for Cert. of Use (Oct. 23 - Sept. 24)                     | \$ | 18,722.19 | \$ 36,016.43  | \$ 51,053.61  | \$ 66,421.89  | \$ 82,289.53  | \$ 104,564.77 | \$ 122,693.76 | \$ 139,193.60 | \$ 158,521.33 | \$ 176,907.11 | \$ 199,286.91 | \$ 216,744.91   |
| Total Adjusted Amount Collected for Outdoor, Alcohol & Foreclosed CU (Oct. 23 - Sept. 24) | \$ | 300.00    | \$ 975.00     | \$ 1,425.00   | \$ 2,175.00   | \$ 2,825.00   | \$ 3,200.00   | \$ 3,725.00   | \$ 4,000.00   | \$ 4,675.00   | \$ 4,750.00   | \$ 5,050.00   | \$ 5,400.00     |
| CUMMULATIVE TOTAL FY 2023-2024                                                            | \$ | 80,199.74 | \$ 133,510.48 | \$ 171,550.66 | \$ 211,071.29 | \$ 249,827.33 | \$ 316,340.72 | \$ 361,137.71 | \$ 412,013.35 | \$ 621,792.28 | \$ 875,555.76 | \$ 956,774.06 | \$ 1,068,732.06 |