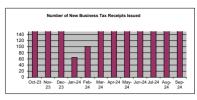

#### BUSINESS LICENSING DIVISION FY 2023-2024

\*\*\*This report includes Chief Licensing Officer and Licensing Clerk activity.

\*\*\*\*\*\*Cumulative Amounts are from October 1, 2023 to September 30, 202

| ******Cumulative Amounts are from October 1, 2023 to September 30, 2024                   |    |           |               |               |               |               |               |               |               |               |               |               |                 |
|-------------------------------------------------------------------------------------------|----|-----------|---------------|---------------|---------------|---------------|---------------|---------------|---------------|---------------|---------------|---------------|-----------------|
| Category Status (As of 09/30/2023)                                                        |    | Oct-23    | Nov-23        | Dec-23        | Jan-24        | Feb-24        | Mar-24        | Apr-24        | May-24        | Jun-24        | Jul-24        | Aug-24        | Sep-24          |
|                                                                                           |    |           |               |               |               |               |               |               |               |               |               |               |                 |
|                                                                                           |    |           |               |               |               |               |               |               |               |               |               |               |                 |
| Amount Collected for Business Tax Receipts:                                               | \$ | 61,177.55 | \$ 35,341.50  | \$ 22,553.00  | \$ 23,402.35  | \$ 22,238.40  | \$ 43,863.15  | \$ 26,143.00  | \$ 34,100.80  | \$ 189,776.20 | \$ 235,302.70 | \$ 58,538.50  | \$ 94,150.00    |
| BTR Revenue Renewal Only                                                                  | \$ | 48,019.55 | \$ 23,793.50  | \$ 10,949.00  | \$ 12,249.35  | \$ 6,832.30   | \$ 16,192.15  | \$ 13,778.00  | \$ 25,125.80  | \$ 179,415.20 | \$ 216,751.70 | \$ 38,807.50  | \$ 82,278.00    |
| BTR Revenue New Business Only                                                             | \$ | 13,158.00 | \$ 11,548.00  | \$ 11,604.00  | \$ 11,153.00  | \$ 15,406.10  | \$ 27,671.00  | \$ 12,365.00  | \$ 8,975.00   | \$ 10,361.00  | \$ 18,551.00  | \$ 19,731.00  | \$ 11,872.00    |
| Total Business Licenses                                                                   |    | 530       | 254           | 174           | 65            | 101           | 178           | 190           | 219           | 1,908         | 1,908         | 526           | 971             |
|                                                                                           |    |           |               |               |               |               |               |               |               |               |               |               | -               |
| Amount Collected for Certificates of Use                                                  | s  | 18,722.19 | \$ 17,294.24  | \$ 15,037.18  | \$ 15,368.28  | \$ 15,867.64  | \$ 22,275.24  | \$ 18,128.99  | \$ 16,499.84  | \$ 19,327.73  | \$ 18,385.78  | \$ 22,379.80  | \$ 17,458.00    |
| Certificate of Use issued                                                                 |    | 56        | 61            | 56            | 49            | 49            | 65            | 63            |               | 53            | 60            | 77            | 62              |
|                                                                                           |    |           |               |               |               |               |               |               |               |               |               |               |                 |
| Amount Collected for Foreclosed Property/Outdoor Permits/Alcohol                          |    | 300.00    | s 675.00      | \$ 450.00     | \$ 750.00     | \$ 650.00     | s 375.00      | S 525.00      | \$ 275.00     | s 675.00      | \$ 75.00      | \$ 300.00     | \$ 350.00       |
| *Amount Conected for Foreclosed Property/Outdoor Fermits/Aictiful                         | ,  | 300.00    | \$ 673.00     | \$ 430.00     | \$ 750.00     | \$ 650.00     | \$ 373.00     | \$ 323.00     | \$ 275.00     | \$ 675.00     | 3 /3.00       | \$ 300.00     | 3 330.00        |
| Monthly Total                                                                             | \$ | 80,199.74 | \$ 53,310.74  | \$ 38,040.18  | \$ 39,520.63  | \$ 38,756.04  | \$ 66,513.39  | \$ 44,796.99  | \$ 50,875.64  | \$ 209,778.93 | \$ 253,763.48 | \$ 81,218.30  | \$ 111,958.00   |
| Cumulative Year-to-Date FY 2023-2024 Totals                                               |    |           |               |               |               |               |               |               |               |               |               |               |                 |
| Total Adjusted Amount Collected for Business Tax (Oct. 23 - Sept. 24)                     | \$ | 61,177.55 |               |               |               |               |               |               |               |               |               |               |                 |
| Total Adjusted Amount Collected for Cert. of Use (Oct. 23 - Sept. 24)                     | \$ | 18,722.19 | \$ 36,016.43  | \$ 51,053.61  | \$ 66,421.89  | \$ 82,289.53  | \$ 104,564.77 | \$ 122,693.76 | \$ 139,193.60 | \$ 158,521.33 | \$ 176,907.11 | \$ 199,286.91 | \$ 216,744.91   |
| Total Adjusted Amount Collected for Outdoor, Alcohol & Foreclosed CU (Oct. 23 - Sept. 24) | \$ | 300.00    | \$ 975.00     | \$ 1,425.00   | \$ 2,175.00   | \$ 2,825.00   | \$ 3,200.00   | \$ 3,725.00   | \$ 4,000.00   | \$ 4,675.00   | \$ 4,750.00   | \$ 5,050.00   | \$ 5,400.00     |
| CUMMULATIVE TOTAL FY 2023-2024                                                            | \$ | 80,199.74 | \$ 133,510.48 | \$ 171,550.66 | \$ 211,071.29 | \$ 249,827.33 | \$ 316,340.72 | \$ 361,137.71 | \$ 412,013.35 | \$ 621,792.28 | \$ 875,555.76 | \$ 956,774.06 | \$ 1,068,732.06 |