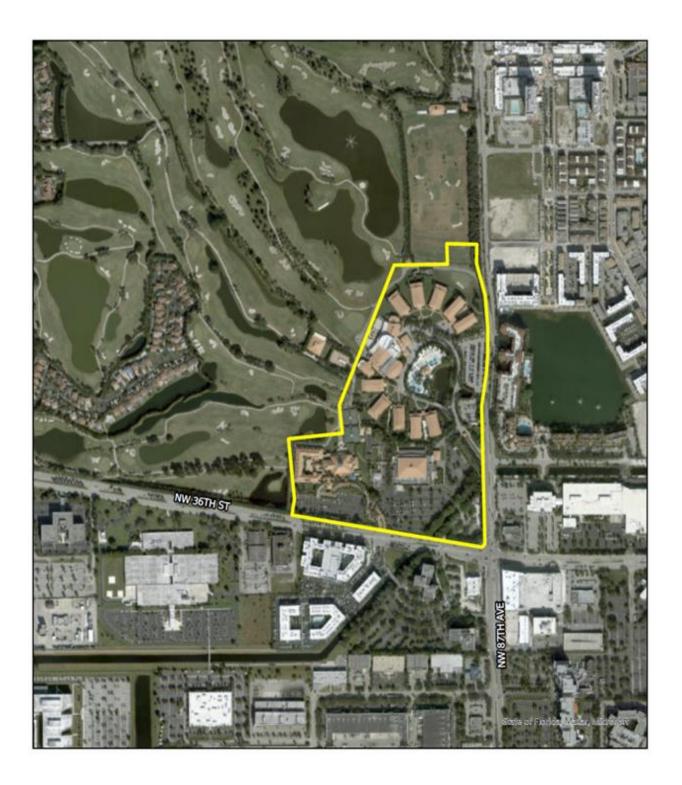

## Property Location

The Property's location is depicted on the following aerial map: