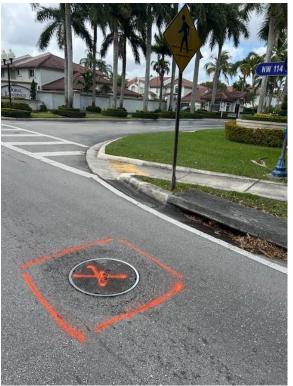

- 1. NW 114th Ave and 42nd terrace (west side of 114th Ave)
  - a. Drainage Top Structural Repairs



- 2. NW 114th Ave & 44th street (West side of 114<sup>th</sup> Avenue)
  - a. 20LF of "F-Curb"



- 3. NW 114th Ave & 47th street (west side of 114th Ave)
  - a. 10LF of "F-Curb"



- 4. NW 114th Avenue & 51st terrace
  - a. Storm Drain M/H Cover Adjustment



## 5) 8333 NW 53rd Terrace

b. Storm Drain M/H Cover Adjustment



- 6) NW 112th Avenue & 90th street (SE Corner)
  - a. Storm Drain M/H Cover Adjustment



7) NW 86th street and approximately 50' east of NW 109th Path

• Storm Drain M/H Cover Adjustment



## 8) 8566 NW 115<sup>th</sup> Avenue

• Storm Drain M/H Cover Adjustment









9) NW 82nd Street between 112<sup>th</sup> Ave and 113th court (north side)





## 10) NW 82nd street & 114th path



- 11) 82nd street between 107 & 108th Avenue (north side)
- Sidewalk 10' X 6'