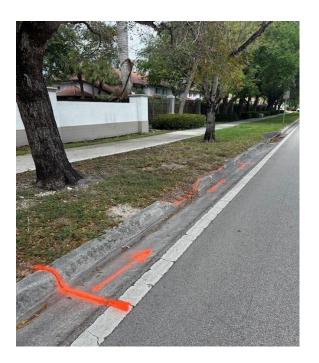

- 1. NW 114th Ave and 42nd terrace (west side of 114th Ave)
  - a. Drainage Top Structural Repairs

- 2. NW 114th Ave & 44th street (West side of 114<sup>th</sup> Avenue)
  - a. 20LF of "F-Curb"

- 3. NW 114th Ave & 47th street (west side of 114th Ave)
  - a. 10LF of "F-Curb"