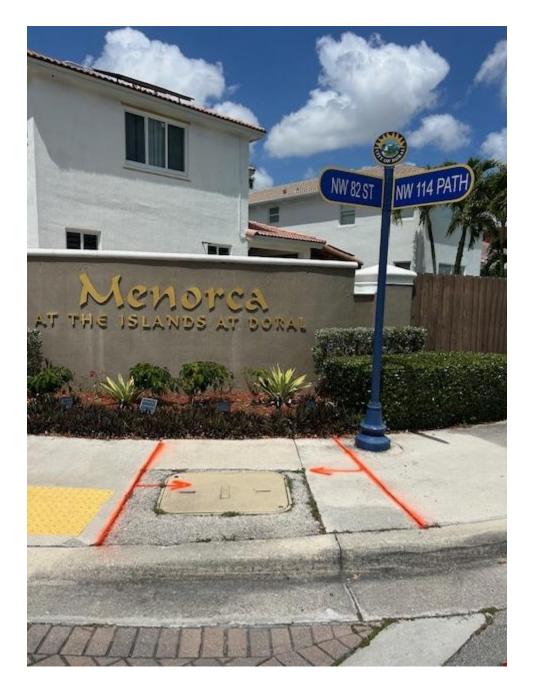

## 10) NW 82nd street & 114th path

- 11) 82nd street between 107 & 108th Avenue (north side)
- Sidewalk 10' X 6'