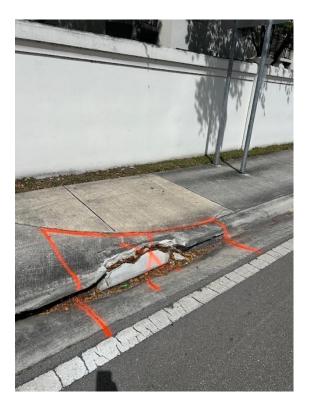

- 1. NW 114th Ave and 42nd terrace (west side of 114th Ave)
  - a. Drainage Top Structural Repairs

- 2. NW 114th Ave & 44th street (West side of 114<sup>th</sup> Avenue)
  - a. 20LF of "F-Curb"

- 3. NW 114th Ave & 47th street (west side of 114th Ave)
  - a. 10LF of "F-Curb"