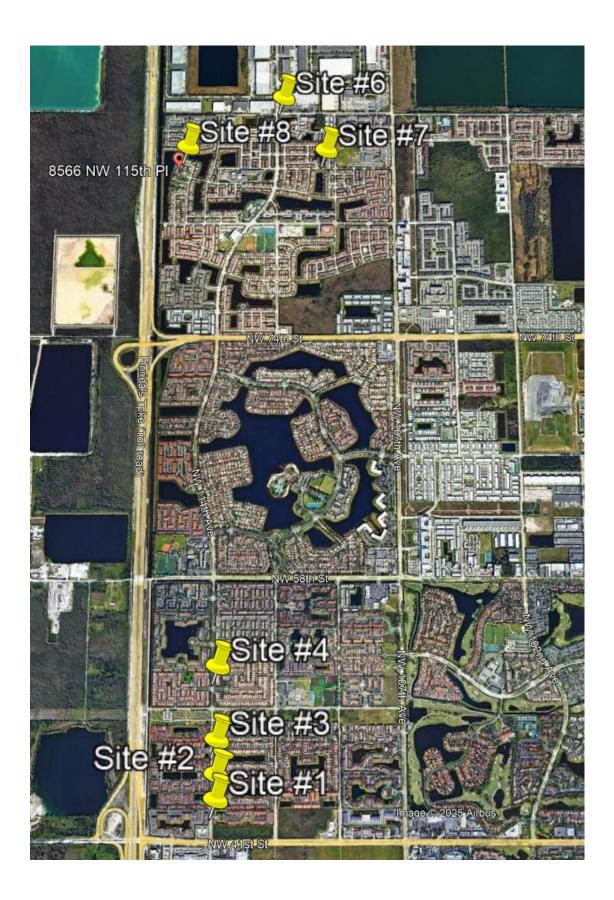

- 1. NW 114th Ave and 42nd terrace (west side of 114th Ave)
  - a. Drainage Top Structural Repairs

- 2. NW 114th Ave & 44th street (West side of 114<sup>th</sup> Avenue)
  - a. 20LF of "F-Curb"

- 3. NW 114th Ave & 47th street (west side of 114th Ave)
  - a. 10LF of "F-Curb"

- 4. NW 114th Avenue & 51st terrace
  - a. Storm Drain M/H Cover Adjustment

## 5) 8333 NW 53rd Terrace

b. Storm Drain M/H Cover Adjustment

- 6) NW 112th Avenue & 90th street (SE Corner)
  - a. Storm Drain M/H Cover Adjustment

7) NW 86th street and approximately 50' east of NW 109th Path

• Storm Drain M/H Cover Adjustment

## 8) 8566 NW 115<sup>th</sup> Avenue

• Storm Drain M/H Cover Adjustment

9) NW 82nd Street between 112<sup>th</sup> Ave and 113th court (north side)

## 10) NW 82nd street & 114th path

- 11) 82nd street between 107 & 108th Avenue (north side)
- Sidewalk 10' X 6'