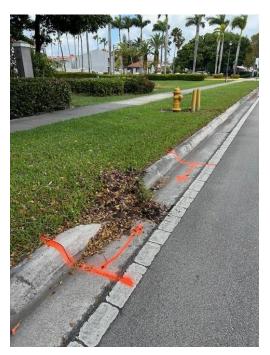

- 1. NW 114th Ave and 42nd terrace (west side of 114th Ave)
  - a. Drainage Top Structural Repairs



- 2. NW 114th Ave & 44th street (West side of 114<sup>th</sup> Avenue)
  - a. 20LF of "F-Curb"



- 3. NW 114th Ave & 47th street (west side of 114th Ave)
  - a. 10LF of "F-Curb"



- 4. NW 114th Avenue & 51st terrace
  - a. Storm Drain M/H Cover Adjustment



## 5) 8333 NW 53rd Terrace

b. Storm Drain M/H Cover Adjustment



- 6) NW 112th Avenue & 90th street (SE Corner)
  - a. Storm Drain M/H Cover Adjustment



7) NW 86th street and approximately 50' east of NW 109th Path

• Storm Drain M/H Cover Adjustment



## 8) 8566 NW 115<sup>th</sup> Avenue

• Storm Drain M/H Cover Adjustment









9) NW 82nd Street between 112<sup>th</sup> Ave and 113th court (north side)





## 10) NW 82nd street & 114th path



- 11) 82nd street between 107 & 108th Avenue (north side)
- Sidewalk 10' X 6'