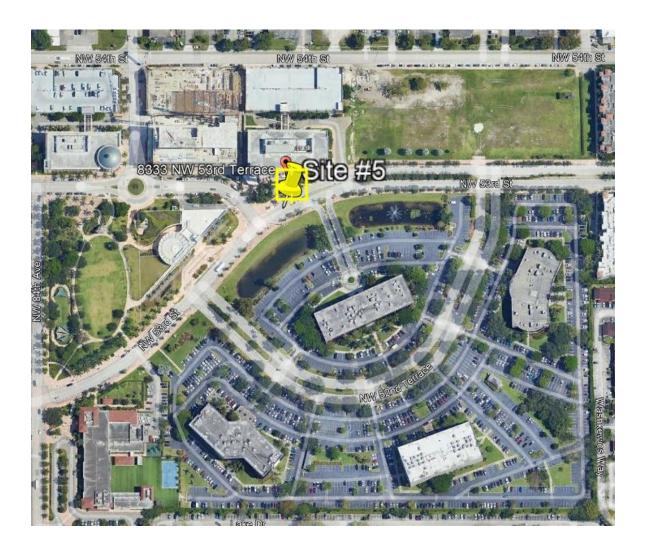

## 5) 8333 NW 53rd Terrace

b. Storm Drain M/H Cover Adjustment

- 6) NW 112th Avenue & 90th street (SE Corner)
  - a. Storm Drain M/H Cover Adjustment

7) NW 86th street and approximately 50' east of NW 109th Path