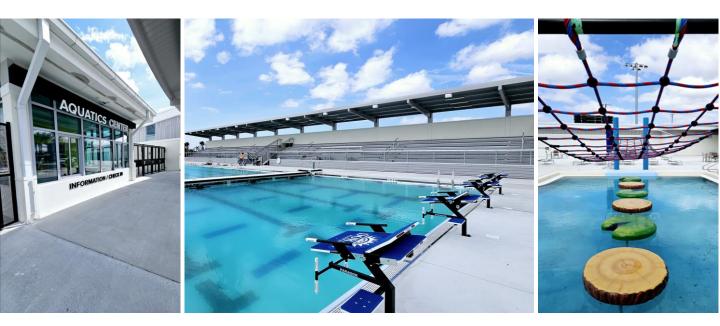

#### **Doral Cultural Arts Center**

Completed – January 2024

The Doral Cultural Arts Center site is located at 8363 NW 53 St. Doral FL 33166, adjacent to the City of Doral Government Center. This facility serves to celebrate the variety of cultures, arts, and experiences that make Doral so unique. Features include a large art gallery space, multi-purpose room, rooftop plaza, outdoor courtyard, catering room, and public restrooms.