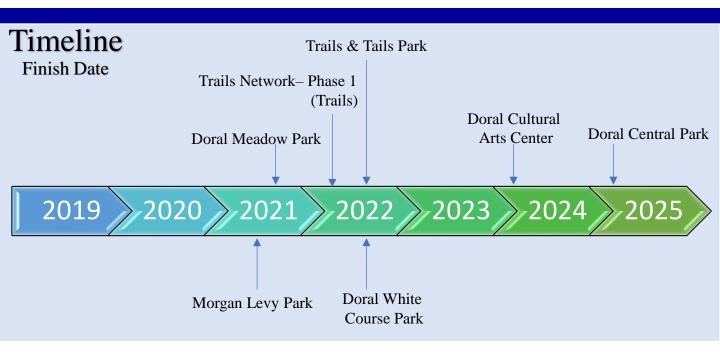

The General Obligation Bond includes the following projects: the redevelopment of Doral Central Park, Doral Meadow Park renovation, the construction of the Doral Cultural Arts Center, the construction of Doral White Course Park, Morgan Levy Park improvements, lighting improvements for Trails and Tails Park, and bikeways/lighting improvements for various Trails Networks.