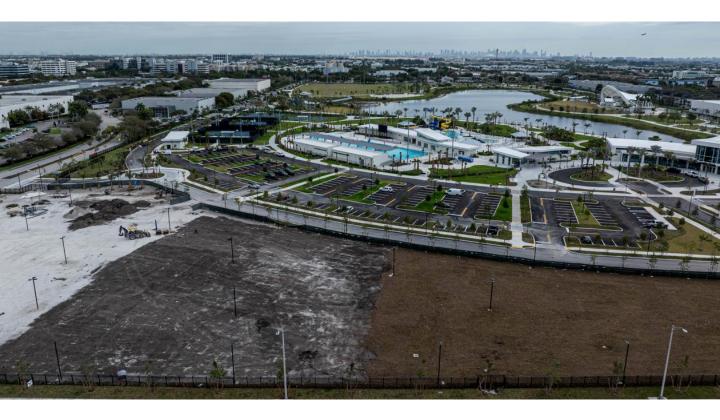

avilions, playgrounds, beach volleyball courts, multi-purpose fields, skatepark and pump track, as well as an open-air Amphitheater for community and large-scale events. The lake will also have a canoe/kayak/paddleboard launch and boardwalk. Landscaping will add to the enjoyment of the park adding more shaded areas and pleasant views.

| Project Phase            | Start Date | Finish Date |
|--------------------------|------------|-------------|
| Procurement Process      | Feb 2020   | May 2020    |
| Design                   | Apr 2020   | Mar 2022    |
| Phase 2 & 3 Construction | Aug 2022   | Summer 2024 |
| Phase 4 Construction     | Mar 2023   | Winter 2024 |
| Closeout Project         | Jan 2025   | Q1 2025     |





## **Doral Central Park**

#### Work completed in February 2025



#### Phase 1 –99% Complete

- Thermoplastic striping at parking lot completed.
- Final grading at overflow parking lot in progress.
- Contractor working on addressing punch list items.
- Removal of temporary roundabouts at Phase 2/3 in progress.



## **Doral Central Park**

#### Work completed in February 2025



#### Phase 2/3 - 100% Complete

- Opened to public in August 2024.



## **Doral Central Park**

#### Work completed in February 2025



#### Phase 4 Community Center (Interior Spaces) - 99% Complete

- Kitchen hood work being finalized.
- Punchlist items being addressed.
- Delivery and installation of appliances completed.
- Finalizing work addressing comments by Authorities Having Jurisdiction (AHJ's).



### **Doral Central Park**

#### Work completed in February 2025



###