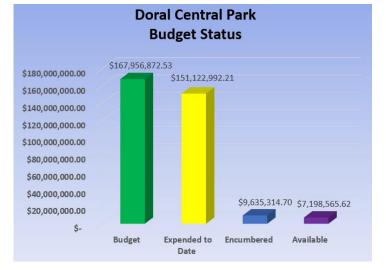

On November 6, 2018, the City of Doral residents voted to approve the referendum authorizing the City to issue general obligation bonds in an amount not to exceed \$150,000,000. These bonds are to be utilized for upgrading and building a system of world class parks, natural areas and recreational facilities.