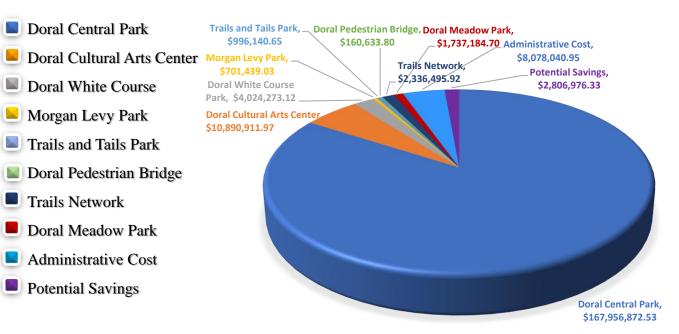

The General Obligation Bond includes the following projects: the redevelopment of Doral Central Park, Doral Meadow Park renovation, the construction of the Doral Cultural Arts Center, the construction of Doral White Course Park, Morgan Levy Park improvements, lighting improvements for Trails and Tails Park, and bikeways/lighting improvements for various Trails Networks.