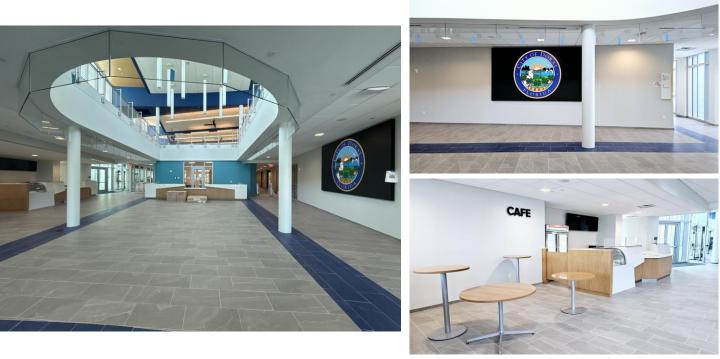

rocurement Process      | Feb 2020   | May 2020    |
| Design                   | Apr 2020   | Mar 2022    |
| Phase 2 & 3 Construction | Aug 2022   | Summer 2024 |
| Phase 4 Construction     | Mar 2023   | Winter 2024 |
| Closeout Project         | Jan 2025   | Q1 2025     |





## **Doral Central Park**

#### Work completed in February 2025



#### Phase 1 –99% Complete

- Thermoplastic striping at parking lot completed.
- Final grading at overflow parking lot in progress.
- Contractor working on addressing punch list items.
- Removal of temporary roundabouts at Phase 2/3 in progress.



## **Doral Central Park**

#### Work completed in February 2025



#### Phase 2/3 - 100% Complete

- Opened to public in August 2024.



## **Doral Central Park**

#### Work completed in February 2025



#### Phase 4 Community Center (Interior Spaces) - 99% Complete

- Kitchen hood work being finalized.
- Punchlist items being addressed.
- Delivery and installation of appliances completed.
- Finalizing work addressing comments by Authorities Having Jurisdiction (AHJ's).



### **Doral Central Park**

#### Work completed in February 2025



#### Phase 4 Community Center (Exterior Spaces) - 99% Complete

- Punchlist items being addressed.
- Exterior signage installation completed.
- Exterior site furnishings installed.



## **Doral Central Park**

#### Work completed in February 2025



#### Phase 4 – Aquatics Center 99% Complete

- Punchlist items being addressed.
- TCO for Aquatic Center obtained.
- Department of Health inspection scheduled.
- Coordination ongoing for Department of Agri