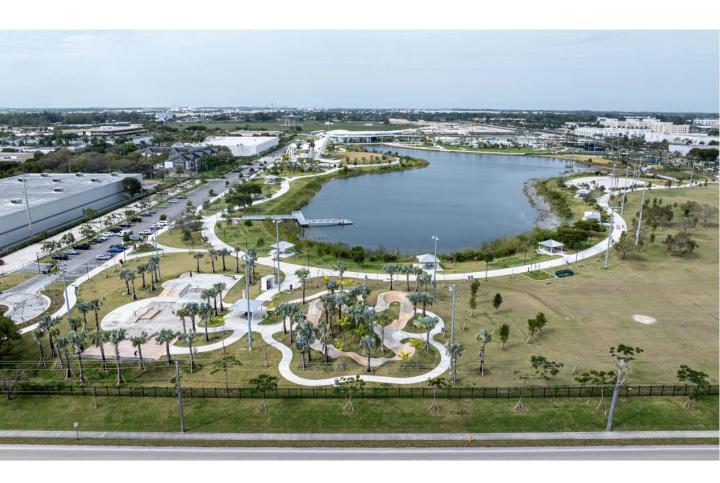

and pleasant views.

| Project Phase            | Start Date | Finish Date |
|--------------------------|------------|-------------|
| Procurement Process      | Feb 2020   | May 2020    |
| Design                   | Apr 2020   | Mar 2022    |
| Phase 2 & 3 Construction | Aug 2022   | Summer 2024 |
| Phase 4 Construction     | Mar 2023   | Winter 2024 |
| Closeout Project         | Jan 2025   | Q1 2025     |





## **Doral Central Park**

#### Work completed in February 2025



#### Phase 1 –99% Complete

- Thermoplastic striping at parking lot completed.
- Final grading at overflow parking lot in progress.
- Contractor working on addressing punch list items.
- Removal of temporary roundabouts at Phase 2/3 in progress.



## **Doral Central Park**

#### Work completed in February 2025



#### Phase 2/3 - 100% Complete

- Opened to public in August 2024.



## **Doral Central Park**

#### Work completed in February 2025



#### Phase 4 Community Center (Interior Spaces) - 99% Complete

- Kitchen hood work being finalized.
- Punchlist items being addressed.
- Delivery and installation of appliances completed.
- Finalizing work addressing comments by Authorities Having Jurisdiction (AHJ's).



### **Doral Central Park**

#### Work completed in February 2025



#### Phase 4 Community Center (Exterior Spaces) - 99% Complete

- Punchlist items being addressed.
- Exterior signage installation completed.
- Exterior site furnishings installed.



## **Doral Central Park**

#### Work completed in February 2025



#### Phase 4 – Aquatics Center 99% Complete

- Punchlist items being