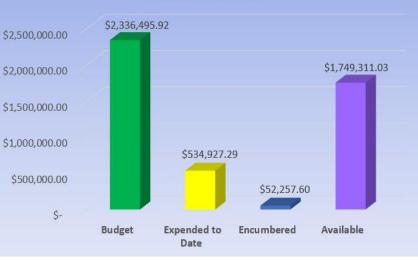

iles of multipurpose trails around the City of Doral. Existing segments enhancements will include trail lighting, pavement markings, and signage.



| Project Phase       | Start Date | Finish Date |
|---------------------|------------|-------------|
| Procurement Process | Apr 2020   | May 2020    |
| Design              | May 2021   | Oct 2020    |
| Construction        | Jul 2021   | Mar 2022    |
| Closeout            | Feb 2022   | Mar 2022    |



| Project Phase       | Start Date | Finish Date |
|---------------------|------------|-------------|
| Procurement Process | Jun 2023   | Jul 2023    |
| Design              | Jul 2023   | Jul 2024    |
| Construction        | TBD        | TBD         |
| Closeout Project    | TBD        | TBD         |

#### Trails Network Budget Status





## Trails Network - Phase 2 (Lighting)

#### **Phase 2 - Program Overview**

It was determined to re-allocate approximately \$2,000,000 to the Trails Network project in order to complete lighting enhancements to existing trails as part of the Trails Network Project.

The current improvements include approximately 2.7 miles of bike trails. The trail lighting scope of work is being moved from the Pedestrian Bridge scope to the Trails Network scope, and additional improvements will be studied to reach the 5 miles of improvements.





- Kick-off meeting with awarded contractor for Greenway Trail was held.
- Agreement review and approval for Greenway Trail in progress.
- Pending response from Miami-Dade County on additional survey information provided for remaining trail segments.