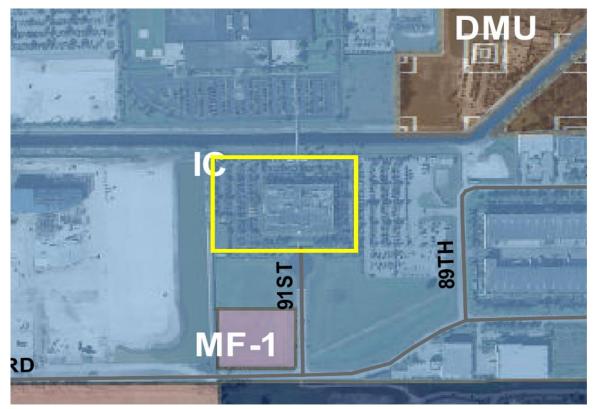

According to the City's Zoning Map, the Property is zoned Industrial Commercial ("IC") District. See Figure 3, Zoning Map Excerpt, below. The intent and purpose of the Industrial Commercial District is to provide for uses that are commercial and industrial in nature and that are in close proximity to major roadways.

Figure 2. FLUM Excerpt.

Figure 3, Zoning Map Excerpt.

<u>Property History.</u> In 1997, the Property was developed with the existing structure for the United States Southern Command Headquarters. Under Florida Statute 553.73(10), a building permit was not required for the construction of the two-story structure by Miami-Dade County. Later, in 2012, the Miami Herald requested Administrative Site Plan Review from the City of Doral for the relocation of the Miami Herald to the Property. The Miami Herald was approved to construct a new, approximately 119,000 sq. ft. production facility on the property to the east at 3500 NW 89 Court (the "3500 Parcel"), and to utilize the existing building on the 3511 Parcel as an office with a day care facility. The Property has been underutilized for several years.