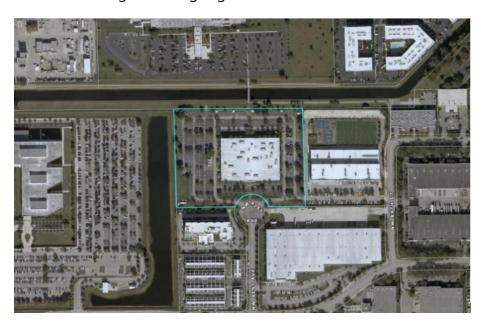

Figure 1. Aerial

<u>Property Description.</u> The Property, further identified by Miami-Dade County Property Appraiser Folio No. 35-3028-018-0140, is located on NW 91 Avenue and is bounded by the Dressel's Dairy Canal to the north. <u>See</u> Figure 1, Aerial, below. According to the survey prepared by J. Hernandez & Associates Inc, dated July 22, 2024, the Property is 393,929 square feet (9.043 acres) in size. <u>See</u> Survey. The Property is within the boundaries of the expired Westpointe Business Park Development of Regional Impact ("DRI") and is improved with a two-story, approximately 160,854 sq. ft., office building built in 1997.