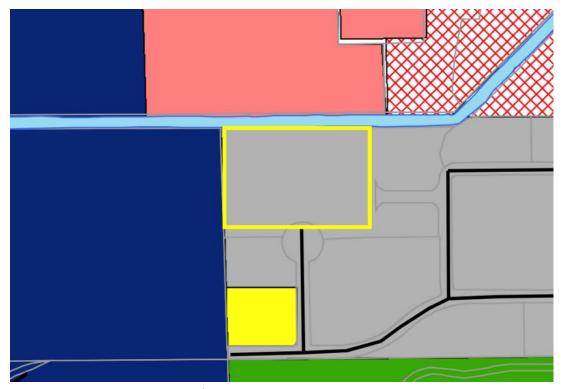

<u>City Land Use & Zoning.</u> Pursuant to the City's Future Land Use Map ("FLUM"), the Property is designated as Industrial. <u>See</u> Figure 2, FLUM Excerpt, below. According to the City's Comprehensive Development Master Plan ("CDMP"), this category allows industries, manufacturing operations, warehouses, mini-warehouses, office buildings, flex space showrooms with attached distribution/storage building areas, and distribution centers.