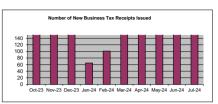

#### BUSINESS LICENSING DIVISION FY 2023-2024

\*\*\*This report includes Chief Licensing Officer and Licensing Clerk activity.

\*\*\*\*\*\*Cumulative Amounts are from October 1, 2023 to September 30, 20

| ******Cumulative Amounts are from October 1, 2023 to September 30, 2024                   |        |           |               |               |               |               |               |               |               |               |                                         |
|-------------------------------------------------------------------------------------------|--------|-----------|---------------|---------------|---------------|---------------|---------------|---------------|---------------|---------------|-----------------------------------------|
| Category Status (As of 09/30/2023)                                                        |        |           |               |               |               |               |               | l             |               |               |                                         |
|                                                                                           | Oct-23 |           | Nov-23        | Dec-23        | Jan-24        | Feb-24        | Mar-24        | Apr-24        | May-24        | Jun-24        | Jul-24                                  |
|                                                                                           |        |           |               |               |               |               |               |               |               |               |                                         |
|                                                                                           |        |           |               |               |               |               |               |               |               |               |                                         |
| Amount Collected for Business Tax Receipts:                                               | \$     | 61,177.55 | \$ 35,341.50  | \$ 22,553.00  | \$ 23,402.35  | \$ 22,238.40  | \$ 43,863.15  | \$ 26,143.00  | \$ 34,100.80  | \$ 189,776.20 | \$ 235,302.                             |
| BTR Revenue Renewal Only                                                                  | \$     | 48,019.55 | \$ 23,793.50  | \$ 10,949.00  | \$ 12,249.35  | \$ 6,832.30   | \$ 16,192.15  | \$ 13,778.00  | \$ 25,125.80  | \$ 179,415.20 | \$ 216,751.                             |
| BTR Revenue New Business Only                                                             | \$     | 13,158.00 | \$ 11,548.00  | \$ 11,604.00  | \$ 11,153.00  | \$ 15,406.10  | \$ 27,671.00  | \$ 12,365.00  | \$ 8,975.00   | \$ 10,361.00  | \$ 18,551.                              |
| Total Business Licenses                                                                   |        | 530       | 254           | 174           | 65            | 101           | 178           | 190           | 219           | 1,908         | 1,9                                     |
|                                                                                           |        |           |               |               |               |               |               |               |               |               |                                         |
| Amount Collected for Certificates of Use                                                  | s      | 18,722.19 | \$ 17,294.24  | \$ 15,037.18  | \$ 15,368.28  | \$ 15,867.64  | \$ 22,275.24  | \$ 18,128.99  | \$ 16,499.84  | \$ 19,327.73  | \$ 18,385.                              |
| Certificate of Use issued                                                                 | · ·    | 56        | 61            | 56            | 49            | 49            | 65            | 63            | 60            | 53            | , , , , , , , , , , , , , , , , , , , , |
|                                                                                           |        |           |               |               |               |               |               |               |               |               |                                         |
|                                                                                           |        |           |               |               |               |               |               |               |               |               |                                         |
| Amount Collected for Foreclosed Property/Outdoor Permits/Alcohol                          | \$     | 300.00    | \$ 675.00     | \$ 450.00     | \$ 750.00     | \$ 650.00     | \$ 375.00     | \$ 525.00     | \$ 275.00     | \$ 675.00     | \$ 75.                                  |
| Monthly Total                                                                             | \$ 8   | 0,199.74  | \$ 53,310.74  | \$ 38,040.18  | \$ 39,520.63  | \$ 38,756.04  | \$ 66,513.39  | \$ 44,796.99  | \$ 50,875.64  | \$ 209,778.93 | \$ 253,763.4                            |
| Cumulative Year-to-Date FY 2023-2024 Totals                                               |        |           |               |               |               |               |               |               |               |               |                                         |
| Total Adjusted Amount Collected for Business Tax (Oct. 23 - Sept. 24)                     | \$     | 61,177.55 | \$ 96,519.05  | \$ 119,072.05 | \$ 142,474.40 | \$ 164,712.80 | \$ 208,575.95 | \$ 234,718.95 | \$ 268,819.75 | \$ 458,595.95 | \$ 693,898.                             |
| Total Adjusted Amount Collected for Cert. of Use (Oct. 23 - Sept. 24)                     | \$     | 18,722.19 | \$ 36,016.43  | \$ 51,053.61  | \$ 66,421.89  | \$ 82,289.53  | \$ 104,564.77 | \$ 122,693.76 | \$ 139,193.60 | \$ 158,521.33 | \$ 176,907.                             |
| Total Adjusted Amount Collected for Outdoor, Alcohol & Foreclosed CU (Oct. 23 - Sept. 24) | \$     | 300.00    | \$ 975.00     | \$ I,425.00   | \$ 2,175.00   | \$ 2,825.00   | \$ 3,200.00   | \$ 3,725.00   | \$ 4,000.00   | \$ 4,675.00   | \$ 4,750.                               |
| CUMMULATIVE TOTAL FY 2023-2024                                                            | s 8    | 0,199.74  | \$ 133,510.48 | \$ 171,550.66 | \$ 211,071.29 | \$ 249,827.33 | \$ 316,340.72 | \$ 361,137.71 | \$ 412.013.35 | \$ 621,792.28 | \$ 875,555.7                            |