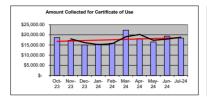

| ******Cumulative Amounts are from October 1, 2023 to September 30, 2024                   |        |           |               |               |               |               |               |               |               |               |                                         |
|-------------------------------------------------------------------------------------------|--------|-----------|---------------|---------------|---------------|---------------|---------------|---------------|---------------|---------------|-----------------------------------------|
| Category Status (As of 09/30/2023)                                                        |        |           |               |               |               |               |               | l             |               |               |                                         |
|                                                                                           | Oct-23 |           | Nov-23        | Dec-23        | Jan-24        | Feb-24        | Mar-24        | Apr-24        | May-24        | Jun-24        | Jul-24                                  |
|                                                                                           |        |           |               |               |               |               |               |               |               |               |                                         |
|                                                                                           |        |           |               |               |               |               |               |               |               |               |                                         |
| Amount Collected for Business Tax Receipts:                                               | \$     | 61,177.55 | \$ 35,341.50  | \$ 22,553.00  | \$ 23,402.35  | \$ 22,238.40  | \$ 43,863.15  | \$ 26,143.00  | \$ 34,100.80  | \$ 189,776.20 | \$ 235,302.                             |
| BTR Revenue Renewal Only                                                                  | \$     | 48,019.55 | \$ 23,793.50  | \$ 10,949.00  | \$ 12,249.35  | \$ 6,832.30   | \$ 16,192.15  | \$ 13,778.00  | \$ 25,125.80  | \$ 179,415.20 | \$ 216,751.                             |
| BTR Revenue New Business Only                                                             | \$     | 13,158.00 | \$ 11,548.00  | \$ 11,604.00  | \$ 11,153.00  | \$ 15,406.10  | \$ 27,671.00  | \$ 12,365.00  | \$ 8,975.00   | \$ 10,361.00  | \$ 18,551.                              |
| Total Business Licenses                                                                   |        | 530       | 254           | 174           | 65            | 101           | 178           | 190           | 219           | 1,908         | 1,9                                     |
|                                                                                           |        |           |               |               |               |               |               |               |               |               |                                         |
| Amount Collected for Certificates of Use                                                  | s      | 18,722.19 | \$ 17,294.24  | \$ 15,037.18  | \$ 15,368.28  | \$ 15,867.64  | \$ 22,275.24  | \$ 18,128.99  | \$ 16,499.84  | \$ 19,327.73  | \$ 18,385.                              |
| Certificate of Use issued                                                                 | · ·    | 56        | 61            | 56            | 49            | 49            | 65            | 63            | 60            | 53            | , , , , , , , , , , , , , , , , , , , , |
|                                                                                           |        |           |               |               |               |               |               |               |               |               |                                         |
|                                                                                           |        |           |               |               |               |               |               |               |               |               |                                         |
| Amount Collected for Foreclosed Property/Outdoor Permits/Alcohol                          | \$     | 300.00    | \$ 675.00     | \$ 450.00     | \$ 750.00     | \$ 650.00     | \$ 375.00     | \$ 525.00     | \$ 275.00     | \$ 675.00     | \$ 75.                                  |
| Monthly Total                                                                             | \$ 8   | 0,199.74  | \$ 53,310.74  | \$ 38,040.18  | \$ 39,520.63  | \$ 38,756.04  | \$ 66,513.39  | \$ 44,796.99  | \$ 50,875.64  | \$ 209,778.93 | \$ 253,763.4                            |
| Cumulative Year-to-Date FY 2023-2024 Totals                                               |        |           |               |               |               |               |               |               |               |               |                                         |
| Total Adjusted Amount Collected for Business Tax (Oct. 23 - Sept. 24)                     | \$     | 61,177.55 | \$ 96,519.05  | \$ 119,072.05 | \$ 142,474.40 | \$ 164,712.80 | \$ 208,575.95 | \$ 234,718.95 | \$ 268,819.75 | \$ 458,595.95 | \$ 693,898.                             |
| Total Adjusted Amount Collected for Cert. of Use (Oct. 23 - Sept. 24)                     | \$     | 18,722.19 | \$ 36,016.43  | \$ 51,053.61  | \$ 66,421.89  | \$ 82,289.53  | \$ 104,564.77 | \$ 122,693.76 | \$ 139,193.60 | \$ 158,521.33 | \$ 176,907.                             |
| Total Adjusted Amount Collected for Outdoor, Alcohol & Foreclosed CU (Oct. 23 - Sept. 24) | \$     | 300.00    | \$ 975.00     | \$ I,425.00   | \$ 2,175.00   | \$ 2,825.00   | \$ 3,200.00   | \$ 3,725.00   | \$ 4,000.00   | \$ 4,675.00   | \$ 4,750.                               |
| CUMMULATIVE TOTAL FY 2023-2024                                                            | s 8    | 0,199.74  | \$ 133,510.48 | \$ 171,550.66 | \$ 211,071.29 | \$ 249,827.33 | \$ 316,340.72 | \$ 361,137.71 | \$ 412.013.35 | \$ 621,792.28 | \$ 875,555.7                            |