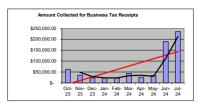

#### BUSINESS LICENSING DIVISION FY 2023-2024

\*\*\*This report includes Chief Licensing Officer and Licensing Clerk activity.

\*\*\*\*\*\*Cumulative Amounts are from October 1, 2023 to September 30, 20

| ******Cumulative Amounts are from October 1, 2023 to September 30, 2024                   |        |           |               |               |               |               |               |               |               |               |                                         |
|-------------------------------------------------------------------------------------------|--------|-----------|---------------|---------------|---------------|---------------|---------------|---------------|---------------|---------------|-----------------------------------------|
| Category Status (As of 09/30/2023)                                                        |        |           |               |               |               |               |               | l             |               |               |                                         |
|                                                                                           | Oct-23 |           | Nov-23        | Dec-23        | Jan-24        | Feb-24        | Mar-24        | Apr-24        | May-24        | Jun-24        | Jul-24                                  |
|                                                                                           |        |           |               |               |               |               |               |               |               |               |                                         |
|                                                                                           |        |           |               |               |               |               |               |               |               |               |                                         |
| Amount Collected for Business Tax Receipts:                                               | \$     | 61,177.55 | \$ 35,341.50  | \$ 22,553.00  | \$ 23,402.35  | \$ 22,238.40  | \$ 43,863.15  | \$ 26,143.00  | \$ 34,100.80  | \$ 189,776.20 | \$ 235,302.                             |
| BTR Revenue Renewal Only                                                                  | \$     | 48,019.55 | \$ 23,793.50  | \$ 10,949.00  | \$ 12,249.35  | \$ 6,832.30   | \$ 16,192.15  | \$ 13,778.00  | \$ 25,125.80  | \$ 179,415.20 | \$ 216,751.                             |
| BTR Revenue New Business Only                                                             | \$     | 13,158.00 | \$ 11,548.00  | \$ 11,604.00  | \$ 11,153.00  | \$ 15,406.10  | \$ 27,671.00  | \$ 12,365.00  | \$ 8,975.00   | \$ 10,361.00  | \$ 18,551.                              |
| Total Business Licenses                                                                   |        | 530       | 254           | 174           | 65            | 101           | 178           | 190           | 219           | 1,908         | 1,9                                     |
|                                                                                           |        |           |               |               |               |               |               |               |               |               |                                         |
| Amount Collected for Certificates of Use                                                  | s      | 18,722.19 | \$ 17,294.24  | \$ 15,037.18  | \$ 15,368.28  | \$ 15,867.64  | \$ 22,275.24  | \$ 18,128.99  | \$ 16,499.84  | \$ 19,327.73  | \$ 18,385.                              |
| Certificate of Use issued                                                                 | · ·    | 56        | 61            | 56            | 49            | 49            | 65            | 63            | 60            | 53            | , , , , , , , , , , , , , , , , , , , , |
|                                                                                           |        |           |               |               |               |               |               |               |               |               |                                         |
|                                                                                           |        |           |               |               |               |               |               |               |               |               |                                         |
| Amount Collected for Foreclosed Property/Outdoor Permits/Alcohol                          | \$     | 300.00    | \$ 675.00     | \$ 450.00     | \$ 750.00     | \$ 650.00     | \$ 375.00     | \$ 525.00     | \$ 275.00     | \$ 675.00     | \$ 75.                                  |
| Monthly Total                                                                             | \$ 8   | 0,199.74  | \$ 53,310.74  | \$ 38,040.18  | \$ 39,520.63  | \$ 38,756.04  | \$ 66,513.39  | \$ 44,796.99  | \$ 50,875.64  | \$ 209,778.93 | \$ 253,763.4                            |
| Cumulative Year-to-Date FY 2023-2024 Totals                                               |        |           |               |               |               |               |               |               |               |               |                                         |
| Total Adjusted Amount Collected for Business Tax (Oct. 23 - Sept. 24)                     | \$     | 61,177.55 | \$ 96,519.05  | \$ 119,072.05 | \$ 142,474.40 | \$ 164,712.80 | \$ 208,575.95 | \$ 234,718.95 | \$ 268,819.75 | \$ 458,595.95 | \$ 693,898.                             |
| Total Adjusted Amount Collected for Cert. of Use (Oct. 23 - Sept. 24)                     | \$     | 18,722.19 | \$ 36,016.43  | \$ 51,053.61  | \$ 66,421.89  | \$ 82,289.53  | \$ 104,564.77 | \$ 122,693.76 | \$ 139,193.60 | \$ 158,521.33 | \$ 176,907.                             |
| Total Adjusted Amount Collected for Outdoor, Alcohol & Foreclosed CU (Oct. 23 - Sept. 24) | \$     | 300.00    | \$ 975.00     | \$ I,425.00   | \$ 2,175.00   | \$ 2,825.00   | \$ 3,200.00   | \$ 3,725.00   | \$ 4,000.00   | \$ 4,675.00   | \$ 4,750.                               |
| CUMMULATIVE TOTAL FY 2023-2024                                                            | s 8    | 0,199.74  | \$ 133,510.48 | \$ 171,550.66 | \$ 211,071.29 | \$ 249,827.33 | \$ 316,340.72 | \$ 361,137.71 | \$ 412.013.35 | \$ 621,792.28 | \$ 875,555.7                            |