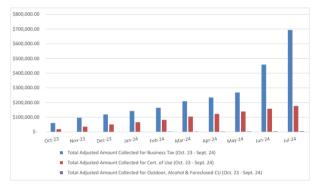

| ******Cumulative Amounts are from October 1, 2023 to September 30, 2024                   |        |           |               |               |               |               |               |               |               |               |                                         |
|-------------------------------------------------------------------------------------------|--------|-----------|---------------|---------------|---------------|---------------|---------------|---------------|---------------|---------------|-----------------------------------------|
| Category Status (As of 09/30/2023)                                                        |        |           |               |               |               |               |               | l             |               |               |                                         |
|                                                                                           | Oct-23 |           | Nov-23        | Dec-23        | Jan-24        | Feb-24        | Mar-24        | Apr-24        | May-24        | Jun-24        | Jul-24                                  |
|                                                                                           |        |           |               |               |               |               |               |               |               |               |                                         |
|                                                                                           |        |           |               |               |               |               |               |               |               |               |                                         |
| Amount Collected for Business Tax Receipts:                                               | \$     | 61,177.55 | \$ 35,341.50  | \$ 22,553.00  | \$ 23,402.35  | \$ 22,238.40  | \$ 43,863.15  | \$ 26,143.00  | \$ 34,100.80  | \$ 189,776.20 | \$ 235,302.                             |
| BTR Revenue Renewal Only                                                                  | \$     | 48,019.55 | \$ 23,793.50  | \$ 10,949.00  | \$ 12,249.35  | \$ 6,832.30   | \$ 16,192.15  | \$ 13,778.00  | \$ 25,125.80  | \$ 179,415.20 | \$ 216,751.                             |
| BTR Revenue New Business Only                                                             | \$     | 13,158.00 | \$ 11,548.00  | \$ 11,604.00  | \$ 11,153.00  | \$ 15,406.10  | \$ 27,671.00  | \$ 12,365.00  | \$ 8,975.00   | \$ 10,361.00  | \$ 18,551.                              |
| Total Business Licenses                                                                   |        | 530       | 254           | 174           | 65            | 101           | 178           | 190           | 219           | 1,908         | 1,9                                     |
|                                                                                           |        |           |               |               |               |               |               |               |               |               |                                         |
| Amount Collected for Certificates of Use                                                  | s      | 18,722.19 | \$ 17,294.24  | \$ 15,037.18  | \$ 15,368.28  | \$ 15,867.64  | \$ 22,275.24  | \$ 18,128.99  | \$ 16,499.84  | \$ 19,327.73  | \$ 18,385.                              |
| Certificate of Use issued                                                                 | · ·    | 56        | 61            | 56            | 49            | 49            | 65            | 63            | 60            | 53            | , , , , , , , , , , , , , , , , , , , , |
|                                                                                           |        |           |               |               |               |               |               |               |               |               |                                         |
|                                                                                           |        |           |               |               |               |               |               |               |               |               |                                         |
| Amount Collected for Foreclosed Property/Outdoor Permits/Alcohol                          | \$     | 300.00    | \$ 675.00     | \$ 450.00     | \$ 750.00     | \$ 650.00     | \$ 375.00     | \$ 525.00     | \$ 275.00     | \$ 675.00     | \$ 75.                                  |
| Monthly Total                                                                             | \$ 8   | 0,199.74  | \$ 53,310.74  | \$ 38,040.18  | \$ 39,520.63  | \$ 38,756.04  | \$ 66,513.39  | \$ 44,796.99  | \$ 50,875.64  | \$ 209,778.93 | \$ 253,763.4                            |
| Cumulative Year-to-Date FY 2023-2024 Totals                                               |        |           |               |               |               |               |               |               |               |               |                                         |
| Total Adjusted Amount Collected for Business Tax (Oct. 23 - Sept. 24)                     | \$     | 61,177.55 | \$ 96,519.05  | \$ 119,072.05 | \$ 142,474.40 | \$ 164,712.80 | \$ 208,575.95 | \$ 234,718.95 | \$ 268,819.75 | \$ 458,595.95 | \$ 693,898.                             |
| Total Adjusted Amount Collected for Cert. of Use (Oct. 23 - Sept. 24)                     | \$     | 18,722.19 | \$ 36,016.43  | \$ 51,053.61  | \$ 66,421.89  | \$ 82,289.53  | \$ 104,564.77 | \$ 122,693.76 | \$ 139,193.60 | \$ 158,521.33 | \$ 176,907.                             |
| Total Adjusted Amount Collected for Outdoor, Alcohol & Foreclosed CU (Oct. 23 - Sept. 24) | \$     | 300.00    | \$ 975.00     | \$ I,425.00   | \$ 2,175.00   | \$ 2,825.00   | \$ 3,200.00   | \$ 3,725.00   | \$ 4,000.00   | \$ 4,675.00   | \$ 4,750.                               |
| CUMMULATIVE TOTAL FY 2023-2024                                                            | s 8    | 0,199.74  | \$ 133,510.48 | \$ 171,550.66 | \$ 211,071.29 | \$ 249,827.33 | \$ 316,340.72 | \$ 361,137.71 | \$ 412.013.35 | \$ 621,792.28 | \$ 875,555.7                            |