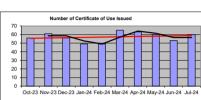

| ******Cumulative Amounts are from October 1, 2023 to September 30, 2024                   |        |           |               |               |               |               |               |               |               |               |                                         |
|-------------------------------------------------------------------------------------------|--------|-----------|---------------|---------------|---------------|---------------|---------------|---------------|---------------|---------------|-----------------------------------------|
| Category Status (As of 09/30/2023)                                                        |        |           |               |               |               |               |               | l             |               |               |                                         |
|                                                                                           | Oct-23 |           | Nov-23        | Dec-23        | Jan-24        | Feb-24        | Mar-24        | Apr-24        | May-24        | Jun-24        | Jul-24                                  |
|                                                                                           |        |           |               |               |               |               |               |               |               |               |                                         |
|                                                                                           |        |           |               |               |               |               |               |               |               |               |                                         |
| Amount Collected for Business Tax Receipts:                                               | \$     | 61,177.55 | \$ 35,341.50  | \$ 22,553.00  | \$ 23,402.35  | \$ 22,238.40  | \$ 43,863.15  | \$ 26,143.00  | \$ 34,100.80  | \$ 189,776.20 | \$ 235,302.                             |
| BTR Revenue Renewal Only                                                                  | \$     | 48,019.55 | \$ 23,793.50  | \$ 10,949.00  | \$ 12,249.35  | \$ 6,832.30   | \$ 16,192.15  | \$ 13,778.00  | \$ 25,125.80  | \$ 179,415.20 | \$ 216,751.                             |
| BTR Revenue New Business Only                                                             | \$     | 13,158.00 | \$ 11,548.00  | \$ 11,604.00  | \$ 11,153.00  | \$ 15,406.10  | \$ 27,671.00  | \$ 12,365.00  | \$ 8,975.00   | \$ 10,361.00  | \$ 18,551.                              |
| Total Business Licenses                                                                   |        | 530       | 254           | 174           | 65            | 101           | 178           | 190           | 219           | 1,908         | 1,9                                     |
|                                                                                           |        |           |               |               |               |               |               |               |               |               |                                         |
| Amount Collected for Certificates of Use                                                  | s      | 18,722.19 | \$ 17,294.24  | \$ 15,037.18  | \$ 15,368.28  | \$ 15,867.64  | \$ 22,275.24  | \$ 18,128.99  | \$ 16,499.84  | \$ 19,327.73  | \$ 18,385.                              |
| Certificate of Use issued                                                                 | · ·    | 56        | 61            | 56            | 49            | 49            | 65            | 63            | 60            | 53            | , , , , , , , , , , , , , , , , , , , , |
|                                                                                           |        |           |               |               |               |               |               |               |               |               |                                         |
|                                                                                           |        |           |               |               |               |               |               |               |               |               |                                         |
| Amount Collected for Foreclosed Property/Outdoor Permits/Alcohol                          | \$     | 300.00    | \$ 675.00     | \$ 450.00     | \$ 750.00     | \$ 650.00     | \$ 375.00     | \$ 525.00     | \$ 275.00     | \$ 675.00     | \$ 75.                                  |
| Monthly Total                                                                             | \$ 8   | 0,199.74  | \$ 53,310.74  | \$ 38,040.18  | \$ 39,520.63  | \$ 38,756.04  | \$ 66,513.39  | \$ 44,796.99  | \$ 50,875.64  | \$ 209,778.93 | \$ 253,763.4                            |
| Cumulative Year-to-Date FY 2023-2024 Totals                                               |        |           |               |               |               |               |               |               |               |               |                                         |
| Total Adjusted Amount Collected for Business Tax (Oct. 23 - Sept. 24)                     | \$     | 61,177.55 | \$ 96,519.05  | \$ 119,072.05 | \$ 142,474.40 | \$ 164,712.80 | \$ 208,575.95 | \$ 234,718.95 | \$ 268,819.75 | \$ 458,595.95 | \$ 693,898.                             |
| Total Adjusted Amount Collected for Cert. of Use (Oct. 23 - Sept. 24)                     | \$     | 18,722.19 | \$ 36,016.43  | \$ 51,053.61  | \$ 66,421.89  | \$ 82,289.53  | \$ 104,564.77 | \$ 122,693.76 | \$ 139,193.60 | \$ 158,521.33 | \$ 176,907.                             |
| Total Adjusted Amount Collected for Outdoor, Alcohol & Foreclosed CU (Oct. 23 - Sept. 24) | \$     | 300.00    | \$ 975.00     | \$ I,425.00   | \$ 2,175.00   | \$ 2,825.00   | \$ 3,200.00   | \$ 3,725.00   | \$ 4,000.00   | \$ 4,675.00   | \$ 4,750.                               |
| CUMMULATIVE TOTAL FY 2023-2024                                                            | s 8    | 0,199.74  | \$ 133,510.48 | \$ 171,550.66 | \$ 211,071.29 | \$ 249,827.33 | \$ 316,340.72 | \$ 361,137.71 | \$ 412.013.35 | \$ 621,792.28 | \$ 875,555.7                            |