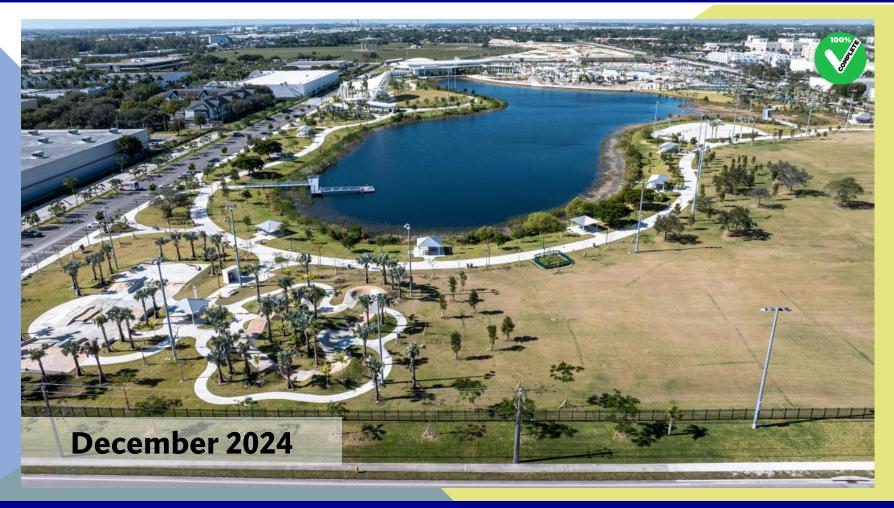

| \$ 6,900,000.00                        | \$  | 8,078,040.95       | \$ | 7,191,051.08     | \$ | 307,733.10    | \$ | 579,256.77        |  |  |  |  |
| Potential Savings                  | \$-                                    | \$  | 2,806,976.33       | \$ |                  | \$ | -             | \$ | 2,806,976.33      |  |  |  |  |
|                                    | Original Program Budgets<br>(NOV 2019) |     | Budgeted Sub-Total |    | Expended to Date |    | Encumbered    |    | Available (B-C-D) |  |  |  |  |
| TOTALS:                            | \$ 149,769,000.00                      | \$  | 199,688,969.00     | \$ | 170,025,206.21   | \$ | 22,360,671.66 | \$ | 7,303,091.13      |  |  |  |  |





## **Program Budget Report**







### Skate Park & Kayak Area



### Boardwalk & Volleyball Courts



## DORAL FLORIDA

## Amphitheater



## Multipurpose Field





## DORAL FLORIDA

#### Aquatics, Outdoors Basketball Courts and Tennis Courts



### Community Center and Parking Lot











Phase I Site & Underground Infrastructure Q4 2024

Quarter 4 2024





Phase IV Aquatics Center - Construction Q4 2024





Phase IV Community Center - Construction Exterior Q4 2024





Phase IV Community Center - Construction Interior Q4 2024



# **Current & Planned Work in**





DORAL ARKS BONI





#### Phase I

- Complete offsite work on NW 33<sup>rd</sup> Street
- Complete final grading of landscape areas and overflow parking.

#### Phase IV:

#### **Community Center**

- Commence and complete installation of outdoor furnishings.
- Finalize identificatio