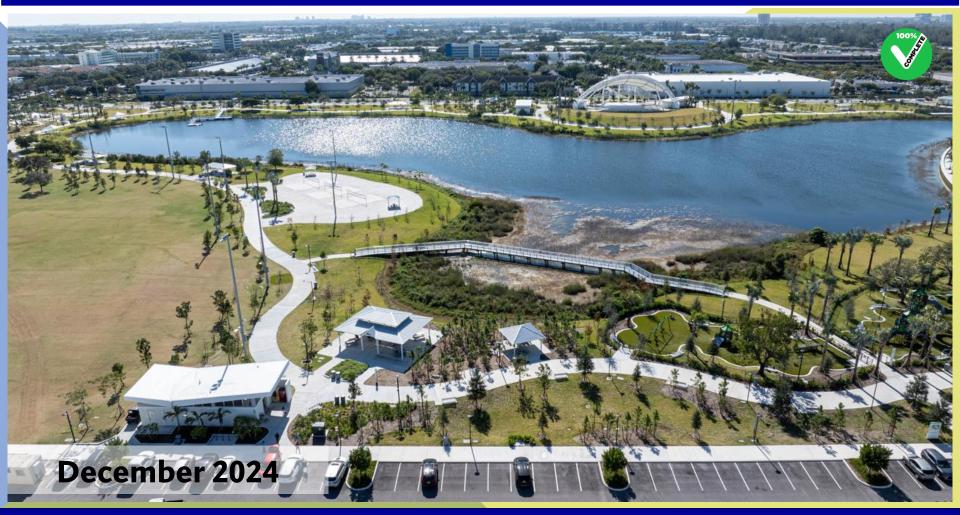

| \$  | 8,078,040.95       | \$ | 7,191,051.08     | \$ | 307,733.10    | \$ | 579,256.77        |  |  |  |  |
| Potential Savings                  | \$-                                    | \$  | 2,806,976.33       | \$ |                  | \$ | -             | \$ | 2,806,976.33      |  |  |  |  |
|                                    | Original Program Budgets<br>(NOV 2019) |     | Budgeted Sub-Total |    | Expended to Date |    | Encumbered    |    | Available (B-C-D) |  |  |  |  |
| TOTALS:                            | \$ 149,769,000.00                      | \$  | 199,688,969.00     | \$ | 170,025,206.21   | \$ | 22,360,671.66 | \$ | 7,303,091.13      |  |  |  |  |





## **Program Budget Report**







### Skate Park & Kayak Area



### Boardwalk & Volleyball Courts



## DORAL FLORIDA

## Amphitheater



## Multipurpose Field





## DORAL FLORIDA

#### Aquatics, Outdoors Basketball Courts and Tennis Courts



### Community Center and Parking Lot











Phase I Site & Underground Infrastructure Q4 2024

Quarter 4 2024





Phase IV Aquatics Center - Construction Q4 2024





Phase IV Community Center - Construction Exterior Q4 2024





Phase IV Community Center - Construction Interior Q4 2024



# **Current & Planned Work in**





DORAL ARKS BONI





#### Phase I

- Complete offsite work on NW 33<sup>rd</sup> Street
- Complete final grading of landscape areas and overflow parking.

#### Phase IV:

#### **Community Center**

- Commence and complete installation of outdoor furnishings.
- Finalize identification and begin addressing punch list ite