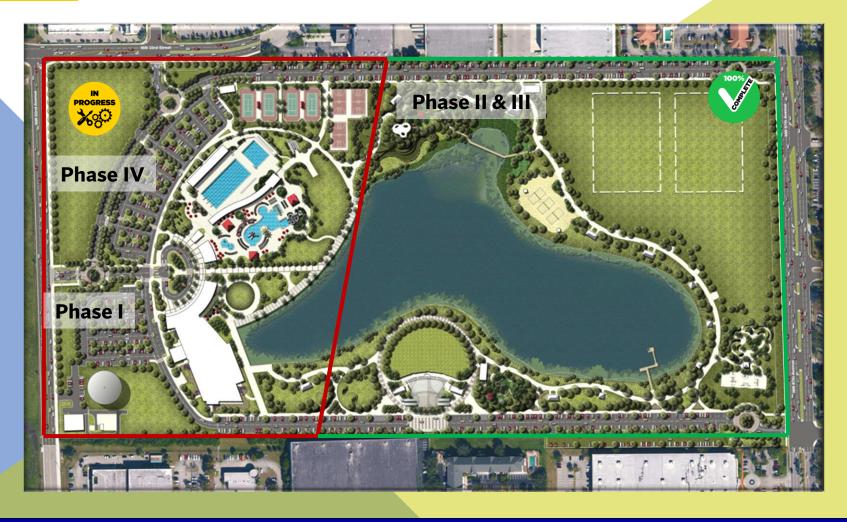

|                                      | Doral Cultural Arts Center | Doral Central Park<br>Phase IV | Trails Network<br>Phase I Trails | Trails Network<br>Phase II Lighting<br>Jul 2023 |  |  |
|--------------------------------------|----------------------------|--------------------------------|----------------------------------|-------------------------------------------------|--|--|
| Begin<br>Procurement<br>Process      | Jul 2019                   | Feb 2020                       | Apr 2020                         |                                                 |  |  |
| Notice to<br>Proceed Design          | Sep 2019                   | Apr 2020                       | May 2021                         | Jul 2023                                        |  |  |
| Notice to<br>Proceed<br>Construction | Mar 2021                   | Mar 2021                       | Jul 2021                         | TBD                                             |  |  |
| Substantial<br>Completion            | Oct 2022                   | Dec 2024                       | Feb 2022                         | TBD                                             |  |  |
| Closeout                             | Feb 2024                   | Q1 2025                        | Apr 2023                         | TBD                                             |  |  |

#### Phase I

- Complete offsite work on NW 33<sup>rd</sup> Street
- Complete final grading of landscape areas and overflow parking.

#### Phase IV: