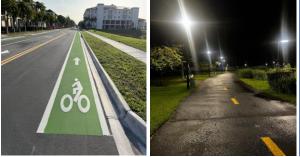

#### Trails Network – Phase 2 (Lighting)

- Award solicitation for Greenway Trail (NW 50<sup>th</sup> Street) and coordinate start of construction phase.
- Finalize and address pending comments from Miami-Dade County for issuance of Class III permit for these trail segments under their authority.
- Creation of solicitation package for construction services for Turnpike Trail, Beacon Trail, and Dressel's Dairy Trail.