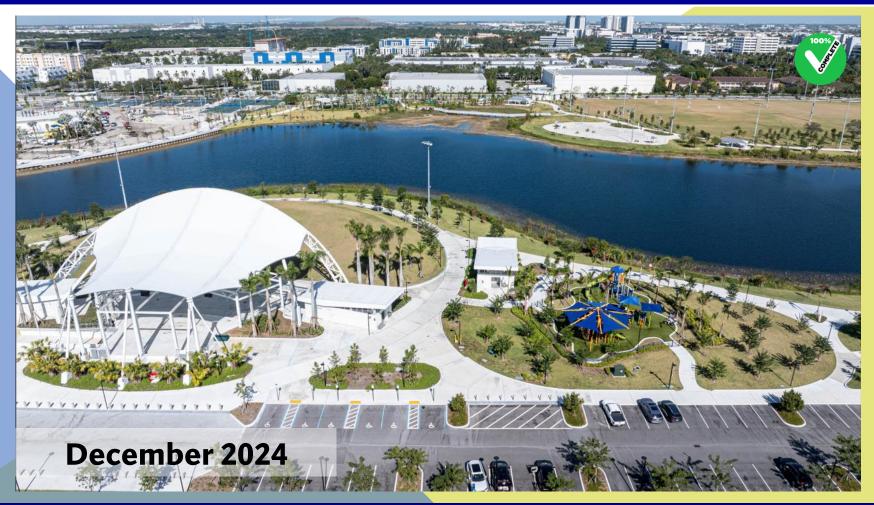

| \$ | 7,191,051.08     | \$ | 307,733.10    | \$ | 579,256.77        |  |  |  |  |
| Potential Savings                  | \$-                                    | \$  | 2,806,976.33       | \$ |                  | \$ | -             | \$ | 2,806,976.33      |  |  |  |  |
|                                    | Original Program Budgets<br>(NOV 2019) |     | Budgeted Sub-Total |    | Expended to Date |    | Encumbered    |    | Available (B-C-D) |  |  |  |  |
| TOTALS:                            | \$ 149,769,000.00                      | \$  | 199,688,969.00     | \$ | 170,025,206.21   | \$ | 22,360,671.66 | \$ | 7,303,091.13      |  |  |  |  |





## **Program Budget Report**







### Skate Park & Kayak Area



### Boardwalk & Volleyball Courts



## DORAL FLORIDA

## Amphitheater



## Multipurpose Field





## DORAL FLORIDA

#### Aquatics, Outdoors Basketball Courts and Tennis Courts



### Community Center and Parking Lot











Phase I Site & Underground Infrastructure Q4 2024

Quarter 4 2024





Phase IV Aquatics Center - Construction Q4 2024





Phase IV Community Center - Construction Exterior Q4 2024





Phase IV Community Center - Construction Interior Q4 2024



# **Current & Planned Work in**





DORAL ARKS BONI





#### Phase I

- Complete offsite work on NW 33<sup>rd</sup> Street
- Complete final grading of landscape areas and overflow parking.

#### Phase IV:

#### **Community Center**

- Commence and complete installation of outdoor furnishings.
- Finalize identification and begin addressing punch list items.
- Coordinate and commence owner t