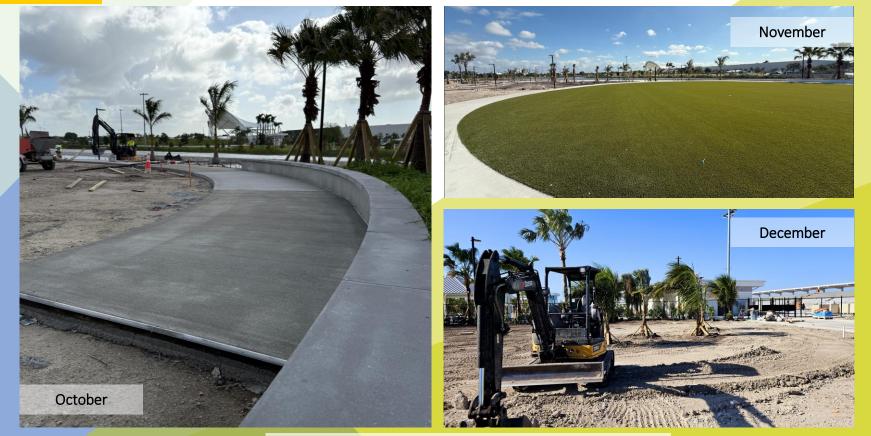

### Community Center and Parking Lot

Phase I Site & Underground Infrastructure Q4 2024

Quarter 4 2024

Phase IV Aquatics Center - Construction Q4 2024

Phase IV Community Center - Construction Exterior Q4 2024

#### Phase I

- Complete offsite work on NW 33<sup>rd</sup> Street
- Complete final grading of landscape areas and overflow parking.