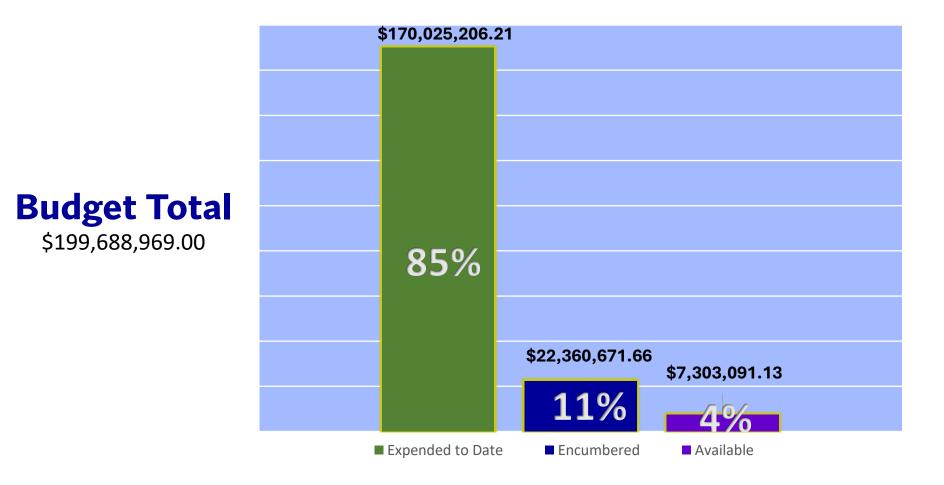

| DORAL PARKS BOND BUDGET SUMMARY    |                                        |     |                    |    |                  |    |               |    |                   |  |  |  |  |
|------------------------------------|----------------------------------------|-----|--------------------|----|------------------|----|---------------|----|-------------------|--|--|--|--|
| December 2024                      | Α                                      |     | В                  |    | с                |    | D             |    | E                 |  |  |  |  |
| Projects                           | Original Program Budgets<br>(NOV 2019) |     | Budgeted Sub-Total |    | Expended to Date |    | Encumbered    |    | Available (B-C-D) |  |  |  |  |
| Doral Central Park                 | \$ 119,000,000.00                      | \$  | 167,956,872.53     | \$ | 144,038,504.13   | \$ | 21,984,563.20 | \$ | 1,933,805.20      |  |  |  |  |
| Doral Cultural Arts Center         | \$ 9,800,000.00                        | \$  | 10,890,911.97      | \$ | 10,859,546.51    | \$ | (0.00)        | \$ | 31,365.46         |  |  |  |  |
| Doral White Course Park            | \$ 4,100,000.00                        | \$  | 4,024,273.12       | \$ | 3,972,263.82     | \$ | 10,207.25     | \$ | 41,802.05         |  |  |  |  |
| Morgan Levy Park                   | \$ 143,000.00                          | \$  | 701,439.03         | \$ | 704,037.55       | \$ | -             | \$ | (2,598.52)        |  |  |  |  |
| Trails and Tails Park              | \$ 926,000.00                          | \$  | 996,140.65         | \$ | 956,857.33       | \$ | 5,910.51      | \$ | 33,372.81         |  |  |  |  |
| Doral Pedestrian Bridge (Canceled) | \$ 3,500,000.00                        | )\$ | 160,633.80         | \$ | 160,633.80       | \$ | -             | \$ | -                 |  |  |  |  |
| Trails Network                     | \$ 3,900,000.00                        | \$  | 2,336,495.92       | \$ | 534,927.29       | \$ | 52,257.60     | \$ | 1,749,311.03      |  |  |  |  |
| Doral Meadow Park                  | \$ 1,500,000.00                        | \$  | 1,737,184.70       | \$ | 1,607,384.70     | \$ | 0.00          | \$ | 129,800.00        |  |  |  |  |
| Administrative Cost                | \$ 6,900,000.00                        | \$  | 8,078,040.95       | \$ | 7,191,051.08     | \$ | 307,733.10    | \$ | 579,256.77        |  |  |  |  |
| Potential Savings                  | \$-                                    | \$  | 2,806,976.33       | \$ |                  | \$ | -             | \$ | 2,806,976.33      |  |  |  |  |
|                                    | Original Program Budgets<br>(NOV 2019) |     | Budgeted Sub-Total |    | Expended to Date |    | Encumbered    |    | Available (B-C-D) |  |  |  |  |
| TOTALS:                            | \$ 149,769,000.00                      | \$  | 199,688,969.00     | \$ | 170,025,206.21   | \$ | 22,360,671.66 | \$ | 7,303,091.13      |  |  |  |  |

## **Program Budget Report**