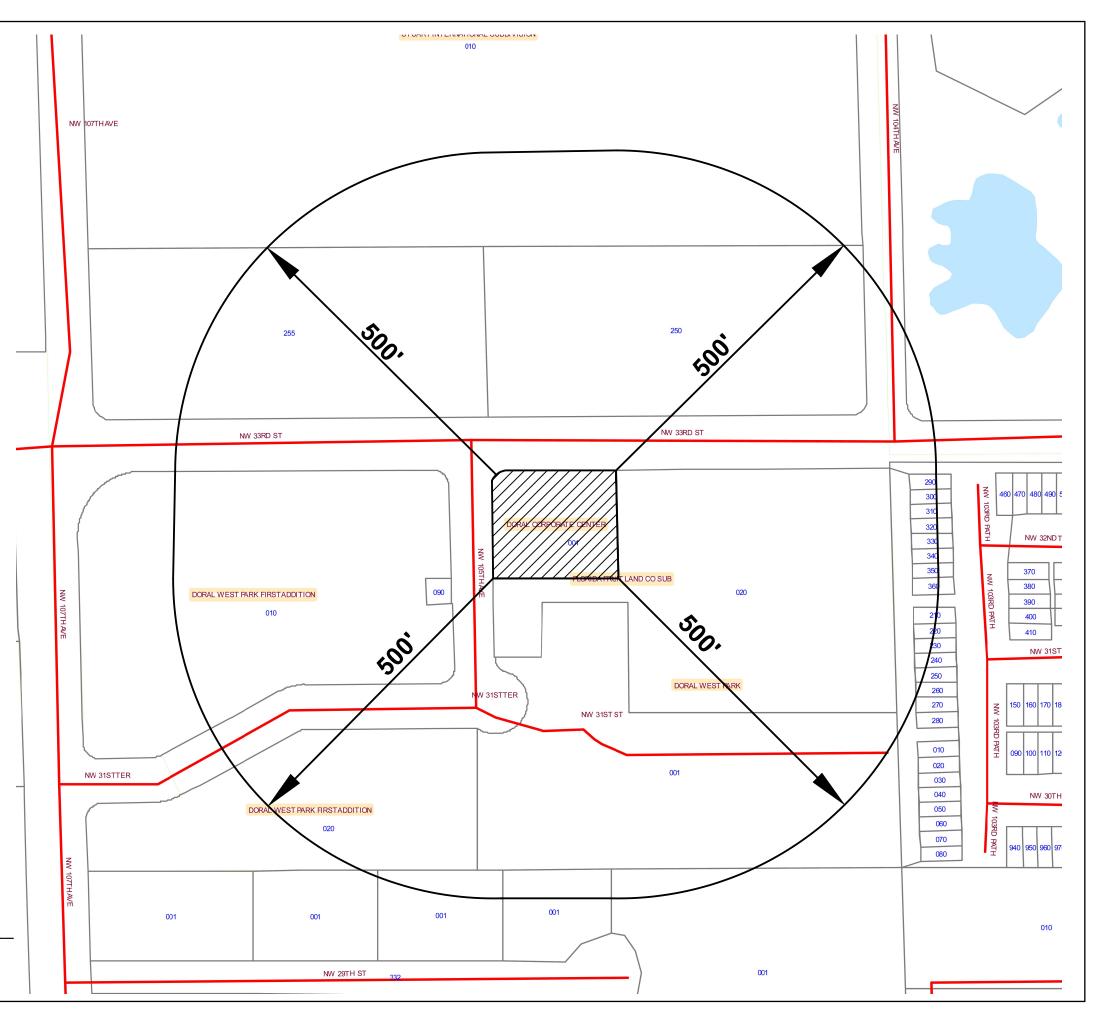

Dear Ms. Puglia:

This letter shall affirm that on June 28, 2024, the enclosed City of Doral Notice of Public Hearing was mailed to all property owners within 500 feet of the property subject to the above-referenced matter. The notices were mailed out via certified mail. Enclosed herewith, please find the copies of the hearing notice, postmarked certified mail receipts, and the property owner mailing list with radius map. Please let me know if you have any questions or require any additional information.

**HEARING NO.:** 24-06-DOR-08

**APPLICANT:** Harborgenix, LLC (the "Applicant") **PROJECT NAME:** Harborgenix, LLC Rezoning

PROPERTY OWNER: Harborgenix, LLC LOCATION: 10450 NW 33 Street, Doral, FL

**FOLIO NUMBER:** 35-3029-118-0001 **SIZE OF PROPERTY**: ±0.028 acres

**HEARING NO.:** 24-06-DOR-03

**APPLICANT:** Harborgenix, LLC (the "Applicant") **PROJECT NAME:** Harborgenix, LLC Rezoning

PROPERTY OWNER: Harborgenix, LLC LOCATION: 10450 NW 33 Street, Doral, FL

FOLIO NUMBER: 35-3029-118-0001 SIZE OF PROPERTY: ±0.028 acres