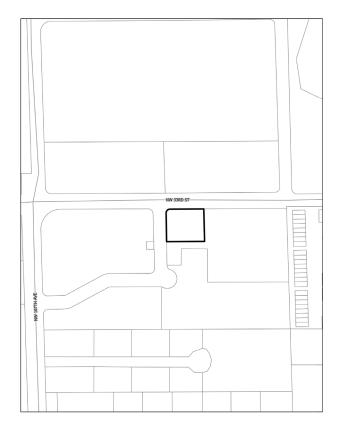

#### **Location Map**

Inquiries regarding the item may be directed to the Planning and Zoning Department at 305-59-DORAL. The application file may be examined at the City of Doral Planning and Zoning Department located at 8401 NW 53 Terrace, Doral, FL 33166.