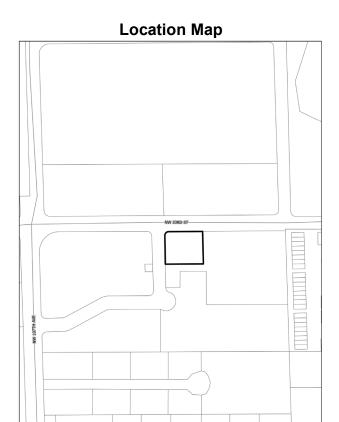

#### **Location Map**

Inquiries regarding the item may be directed to the Planning and Zoning Department at 305-59-DORAL. The application file may be examined at the City of Doral Planning and Zoning Department located at 8401 NW 53 Terrace, Doral, FL 33166.