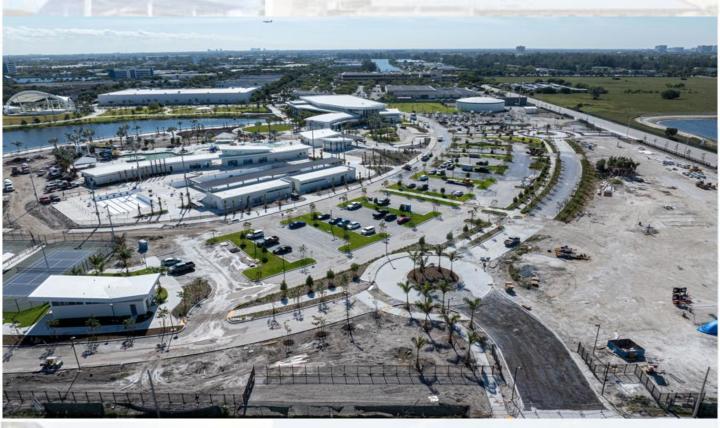

#### **Project Information & Status**

- Location: 3005 NW 92<sup>nd</sup> Ave. Doral FL 33172
- **Budget:** \$167,956,872.53
- Status: Under Construction

Doral Central Park is located at 3005 NW 92nd Avenue. The site is situated on 78 acres of which approximately 21 are the lake. It will be the largest park in the City, and one of the largest in the region. The park includes an 80,000 SF Community Center, Aquatics Center, meandering paved paths connecting tennis and basketball courts, picnic pavilions, playgrounds, beach volleyball courts, multi-purpose fields, skatepark and pump track, as well as an open-air Amphitheater for community and large-scale events. The lake will also have a canoe/kayak/paddleboard launch and boardwalk. Landscaping will add to the enjoyment of the park adding more shaded areas and pleasant views.

### Work completed in December 2024

#### Phase 1 – 99% Complete

- Continued with installation of asphalt in parking areas.
- Final grading of remaining landscape areas.

### Phase 2/3 - 99% Complete

- Opened to public in August 2024.