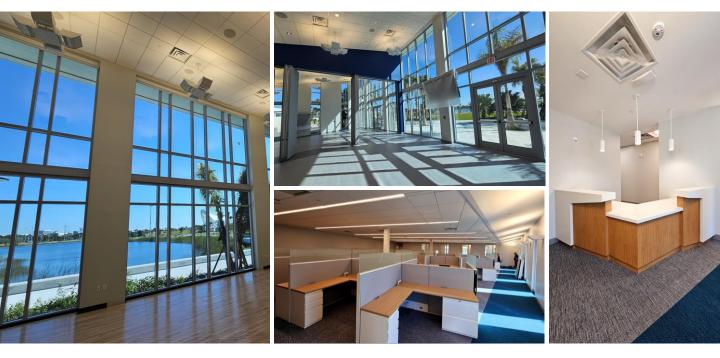

### Phase 4 Community Center (Interior Spaces) - 99% Complete

- Finalizing remaining work for kitchen hood.
- Commenced installation of office furniture.
- Commenced delivery of fitness equipment.
- Completed wood floor finishing and court striping at gym.
- Coordinating delivery of appliances.
- Commenced identification of punch list items.

### Phase 4 Community Center (Exterior Spaces) - 99% Complete

- Began creation of identifying punch list items.
- Continued installation of landscaping.
- Commenced installation of outdoor furnishings.