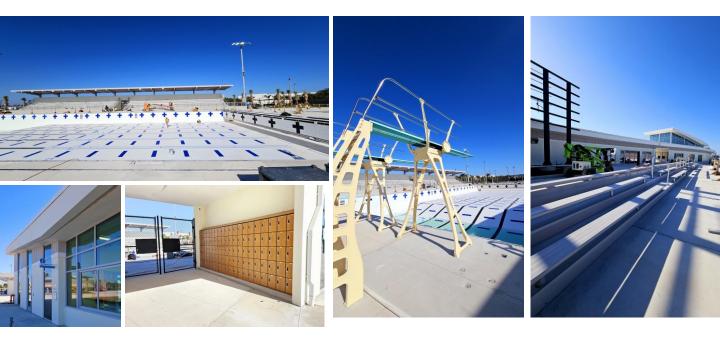

#### Phase 4 – Aquatics Center 99% Complete

- Commenced installation of bleachers on competition pool deck.
- Commenced installation of diving boards at competition pool deck.
- Completed installation of pool liner at competition pool.
- Continued installation of scoreboard at competition pool deck.
- Filled leisure pool, wading pool, and training pool.
- Commenced installation of pool deck lockers.
- Commenced installation of office furniture.
- Continued installation of perimeter fencing.

#### Phase 4 – Aquatics Center

- Complete installation of scoreboard.
- Complete installation of perimeter and interior fencing.
- Commence installation of pool deck equipment.
- Fill competition pool and balance rest of pools.