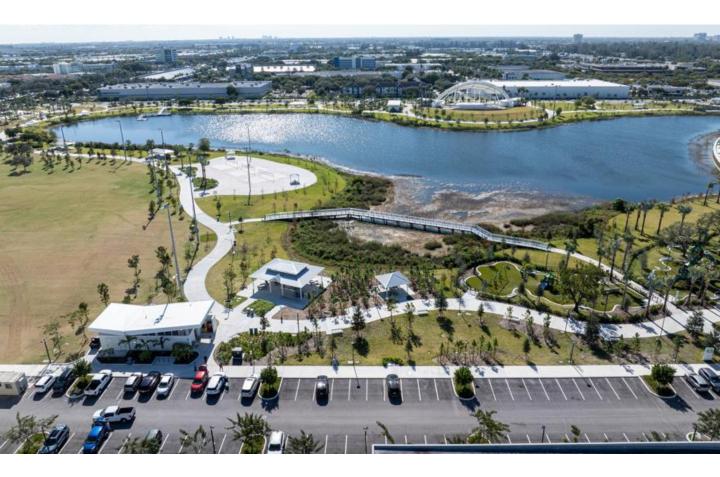

#### **Project Information & Status**

- Location: 3005 NW 92<sup>nd</sup> Ave. Doral FL 33172
- **Budget:** \$167,956,872.53
- Status: Under Construction

Doral Central Park is located at 3005 NW 92nd Avenue. The site is situated on 78 acres of which approximately 21 are the lake. It will be the largest park in the City, and one of the largest in the region. The park includes an 80,000 SF Community Center, Aquatics Center, meandering paved paths connecting tennis and basketball courts, picnic pavilions, playgrounds, beach volleyball courts, multi-purpose fields, skatepark and pump track, as well as an open-air Amphitheater for community and large-scale events. The lake will also have a canoe/kayak/paddleboard launch and boardwalk. Landscaping will add to the enjoyment of the park adding more shaded areas and pleasant views.

### Phase 2/3 - 99% Complete

- Opened to public in August 2024.