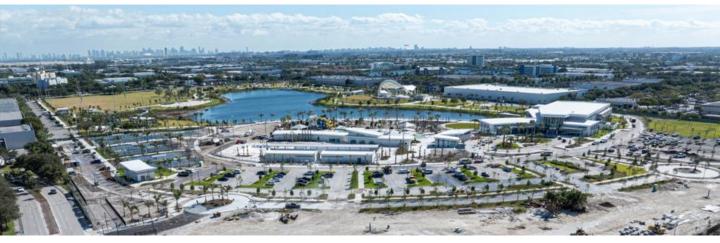

#### **Project Information & Status**

- Location: 3005 NW 92<sup>nd</sup> Ave. Doral FL 33172
- **Budget:** \$167,956,872.53
- Status: Under Construction

Doral Central Park is located at 3005 NW 92nd Avenue. The site is situated on 78 acres of which approximately 21 are the lake. It will be the largest park in the City, and one of the largest in the region. The park includes an 80,000 SF Community Center, Aquatics Center, meandering paved paths connecting tennis and basketball courts, picnic pavilions, playgrounds, beach volleyball courts, multi-purpose fields, skatepark and pump track, as well as an open-air Amphitheater for community and large-scale events. The lake will also have a canoe/kayak/paddleboard launch and boardwalk. Landscaping will add to the enjoyment of the park adding more shaded areas and pleasant views.