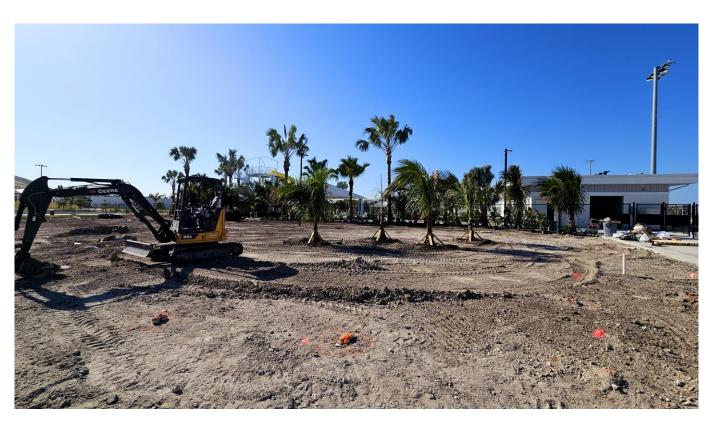

#### Phase 1 – 99% Complete

- Continued with installation of asphalt in parking areas.
- Final grading of remaining landscape areas.

#### Phase I

- Complete off-site work on NW 33<sup>rd</sup> Street.
- Complete final grading of landscape areas and overflow parking area.
- Complete final lift of asphalt and striping at parking lots.