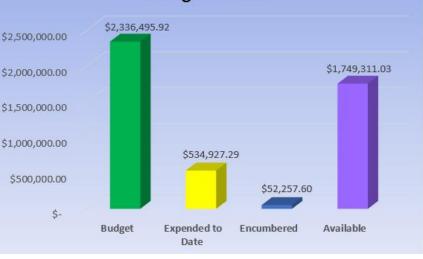

#### **Project Information & Status**

**Location:** Construction of multipurpose trails throughout the City of Doral

Budget: \$2,336,495.92

**Status:** Design Development (Phase 2)

#### Trails Network Budget Status