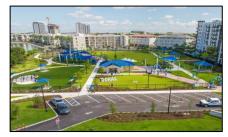

### Phase 2/3 - 99% Complete

- Opened to public in August 2024.

#### **Project Information & Status**

- Location: 3005 NW 92<sup>nd</sup> Ave. Doral FL 33172
- **Budget:** \$167,956,872.53
- Status: Under Construction

Doral Central Park is located at 3005 NW 92nd Avenue. The site is situated on 78 acres of which approximately 21 are the lake. It will be the largest park in the City, and one of the largest in the region. The park includes an 80,000 SF Community Center, Aquatics Center, meandering paved paths connecting tennis and basketball courts, picnic pavilions, playgrounds, beach volleyball courts, multi-purpose fields, skatepark and pump track, as well as an open-air Amphitheater for community and large-scale events. The lake will also have a canoe/kayak/paddleboard launch and boardwalk. Landscaping will add to the enjoyment of the park adding more shaded areas and pleasant views.