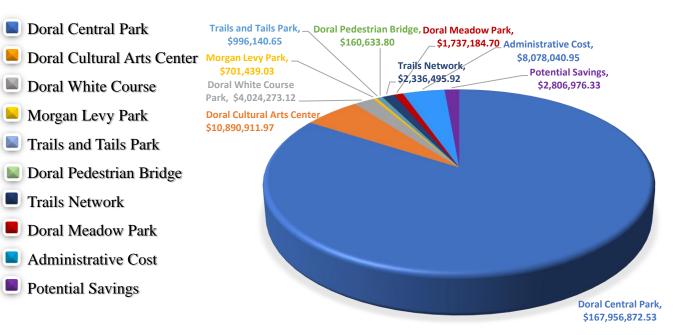

### Program Progress Report

| DORAL PARKS BOND BUDGET SUMMARY        |                                                                                                                                                                                                                                                                                                                        |                                                                                                                                                                                                                                                                                                                                                                                                                                                                                                                            |                                                                                                                                                                                                                                                                                                                                                                                                                                                                                                                                                                                                                                                                                                                                                                          |                                                                                                                                                                                                                                                                                                                                                                                                                                                                                                                                                                                                                              |
|----------------------------------------|------------------------------------------------------------------------------------------------------------------------------------------------------------------------------------------------------------------------------------------------------------------------------------------------------------------------|----------------------------------------------------------------------------------------------------------------------------------------------------------------------------------------------------------------------------------------------------------------------------------------------------------------------------------------------------------------------------------------------------------------------------------------------------------------------------------------------------------------------------|--------------------------------------------------------------------------------------------------------------------------------------------------------------------------------------------------------------------------------------------------------------------------------------------------------------------------------------------------------------------------------------------------------------------------------------------------------------------------------------------------------------------------------------------------------------------------------------------------------------------------------------------------------------------------------------------------------------------------------------------------------------------------|------------------------------------------------------------------------------------------------------------------------------------------------------------------------------------------------------------------------------------------------------------------------------------------------------------------------------------------------------------------------------------------------------------------------------------------------------------------------------------------------------------------------------------------------------------------------------------------------------------------------------|
| Α                                      | В                                                                                                                                                                                                                                                                                                                      | с                                                                                                                                                                                                                                                                                                                                                                                                                                                                                                                          | D                                                                                                                                                                                                                                                                                                                                                                                                                                                                                                                                                                                                                                                                                                                                                                        | E                                                                                                                                                                                                                                                                                                                                                                                                                                                                                                                                                                                                                            |
| Original Program Budgets<br>(NOV 2019) | Budgeted Sub-Total                                                                                                                                                                                                                                                                                                     | Expended to Date                                                                                                                                                                                                                                                                                                                                                                                                                                                                                                           | Encumbered                                                                                                                                                                                                                                                                                                                                                                                                                                                                                                                                                                                                                                                                                                                                                               | Available (B-C-D)                                                                                                                                                                                                                                                                                                                                                                                                                                                                                                                                                                                                            |
| \$ 119,000,000.00                      | \$ 167,956,872.53                                                                                                                                                                                                                                                                                                      | \$ 144,038,504.13                                                                                                                                                                                                                                                                                                                                                                                                                                                                                                          | \$ 21,984,563.20                                                                                                                                                                                                                                                                                                                                                                                                                                                                                                                                                                                                                                                                                                                                                         | \$ 1,933,805.20                                                                                                                                                                                                                                                                                                                                                                                                                                                                                                                                                                                                              |
| \$ 9,800,000.00                        | \$ 10,890,911.97                                                                                                                                                                                                                                                                                                       | \$ 10,859,546.51                                                                                                                                                                                                                                                                                                                                                                                                                                                                                                           | \$ (0.00)                                                                                                                                                                                                                                                                                                                                                                                                                                                                                                                                                                                                                                                                                                                                                                | \$ 31,365.46                                                                                                                                                                                                                                                                                                                                                                                                                                                                                                                                                                                                                 |
| \$ 4,100,000.00                        | \$ 4,024,273.12                                                                                                                                                                                                                                                                                                        | \$ 3,972,263.82                                                                                                                                                                                                                                                                                                                                                                                                                                                                                                            | \$ 10,207.25                                                                                                                                                                                                                                                                                                                                                                                                                                                                                                                                                                                                                                                                                                                                                             | \$ 41,802.05                                                                                                                                                                                                                                                                                                                                                                                                                                                                                                                                                                                                                 |
| \$ 143,000.00                          | \$ 701,439.03                                                                                                                                                                                                                                                                                                          | \$ 704,037.55                                                                                                                                                                                                                                                                                                                                                                                                                                                                                                              | \$-                                                                                                                                                                                                                                                                                                                                                                                                                                                                                                                                                                                                                                                                                                                                                                      | \$ (2,598.52)                                                                                                                                                                                                                                                                                                                                                                                                                                                                                                                                                                                                                |
| \$ 926,000.00                          | \$ 996,140.65                                                                                                                                                                                                                                                                                                          | \$ 956,857.33                                                                                                                                                                                                                                                                                                                                                                                                                                                                                                              | \$ 5,910.51                                                                                                                                                                                                                                                                                                                                                                                                                                                                                                                                                                                                                                                                                                                                                              | \$ 33,372.81                                                                                                                                                                                                                                                                                                                                                                                                                                                                                                                                                                                                                 |
| \$ 3,500,000.00                        | \$ 160,633.80                                                                                                                                                                                                                                                                                                          | \$ 160,633.80                                                                                                                                                                                                                                                                                                                                                                                                                                                                                                              | \$-                                                                                                                                                                                                                                                                                                                                                                                                                                                                                                                                                                                                                                                                                                                                                                      | \$-                                                                                                                                                                                                                                                                                                                                                                                                                                                                                                                                                                                                                          |
| \$ 3,900,000.00                        | \$ 2,336,495.92                                                                                                                                                                                                                                                                                                        | \$ 534,927.29                                                                                                                                                                                                                                                                                                                                                                                                                                                                                                              | \$ 52,257.60                                                                                                                                                                                                                                                                                                                                                                                                                                                                                                                                                                                                                                                                                                                                                             | \$ 1,749,311.03                                                                                                                                                                                                                                                                                                                                                                                                                                                                                                                                                                                                              |
| \$ 1,500,000.00                        | \$ 1,737,184.70                                                                                                                                                                                                                                                                                                        | \$ 1,607,384.70                                                                                                                                                                                                                                                                                                                                                                                                                                                                                                            | \$ 0.00                                                                                                                                                                                                                                                                                                                                                                                                                                                                                                                                                                                                                                                                                                                                                                  | \$ 129,800.00                                                                                                                                                                                                                                                                                                                                                                                                                                                                                                                                                                                                                |
| \$ 6,900,000.00                        | \$ 8,078,040.95                                                                                                                                                                                                                                                                                                        | \$ 7,191,051.08                                                                                                                                                                                                                                                                                                                                                                                                                                                                                                            | \$ 307,733.10                                                                                                                                                                                                                                                                                                                                                                                                                                                                                                                                                                                                                                                                                                                                                            | \$ 579,256.77                                                                                                                                                                                                                                                                                                                                                                                                                                                                                                                                                                                                                |
| \$ -                                   | \$ 2,806,976.33                                                                                                                                                                                                                                                                                                        | \$-                                                                                                                                                                                                                                                                                                                                                                                                                                                                                                                        | \$-                                                                                                                                                                                                                                                                                                                                                                                                                                                                                                                                                                                                                                                                                                                                                                      | \$ 2,806,976.33                                                                                                                                                                                                                                                                                                                                                                                                                                                                                                                                                                                                              |
| Original Program Budgets<br>(NOV 2019) | Budgeted Sub-Total                                                                                                                                                                                                                                                                                                     | Expended to Date                                                                                                                                                                                                                                                                                                                                                                                                                                                                                                           | Encumbered                                                                                                                                                                                                                                                                                                                                                                                                                                                                                                                                                                                                                                                                                                                                                               | Available (B-C-D)                                                                                                                                                                                                                                                                                                                                                                                                                                                                                                                                                                                                            |
| \$ 149,769,000.00                      | \$ 199,688,969.00                                                                                                                                                                                                                                                                                                      | \$ 170,025,206.21                                                                                                                                                                                                                                                                                                                                                                                                                                                                                                          | \$ 22,360,671.66                                                                                                                                                                                                                                                                                                                                                                                                                                                                                                                                                                                                                                                                                                                                                         | \$ 7,303,091.13                                                                                                                                                                                                                                                                                                                                                                                                                                                                                                                                                                                                              |
|                                        | A   Original Program Budgets<br>(NOV 2019)   \$ 119,000,000.00   \$ 9,800,000.00   \$ 143,000.00   \$ 29,600,000   \$ 3,500,000.00   \$ 3,500,000.00   \$ 3,900,000.00   \$ 1,500,000.00   \$ 1,500,000.00   \$ 6,900,000.00   \$ 0,900,000.00   \$ 0,900,000.00   \$ 0,900,000.00   \$ 0,900,000.00   \$ 0,900,000.00 | A B   Driginal Program Budgets<br>(NOV 2019) Budgeted Sub-Total   \$ 119,000,000.00 \$ 1167,956,872.53   \$ 9,800,000.00 \$ 110,890,911.97   \$ 9,800,000.00 \$ 10,890,911.97   \$ 9,800,000.00 \$ 10,890,911.97   \$ 9,800,000.00 \$ 9,001,439.03   \$ 926,000.00 \$ 996,140.65   \$ 3,500,000.00 \$ 996,140.65   \$ 3,900,000.00 \$ 926,336,495.92   \$ 3,900,000.00 \$ 9,1737,184.70   \$ 6,900,000.00 \$ 8,078,040.95   \$ 2,806,976.33 \$ 2,806,976.33   Original Program Budgets<br>(NOV 2019) Budgeted Sub-Total \$ | A B C   Original Program Budgets<br>(NOV 2019) Budgeted Sub-Total Expended to Date   \$ 119,000,0000 \$ 167,956,872.53 \$ 144,038,504.13   \$ 9,800,0000 \$ 107,956,872.53 \$ 144,038,504.51   \$ 9,800,0000 \$ 107,956,872.53 \$ 144,038,504.51   \$ 9,800,0000 \$ 107,956,872.53 \$ 10,859,546.51   \$ 9,800,0000 \$ 04,024,273.12 \$ 3,972,263.82   \$ 143,000.00 \$ 0701,439.03 \$ 0704,037.55   \$ 926,000.00 \$ 0996,140.65 \$ 9956,857.33   \$ 3,500,000.00 \$ 0705,336,495.92 \$ 0704,037.55   \$ 3,900,000.00 \$ 0.7336,495.92 \$ 0.534,927.29   \$ 1,500,000.00 \$ 0.737,184.70 \$ 0.607,384.70   \$ 0,900,000.00 \$ 0.737,84.70 \$ 0.7191,051.08   \$ 0,900,000.00 \$ 0.2,806,976.33 \$ 0.7191,051.08   \$ 0.701,910,91.00 \$ 0.2,806,976.33 \$ 0.7191,051.08 | A B C D   Original Program Budgets<br>(NOV 2019) Budgeted Sub-Total Expended to Date Encumbered   \$ 119,000,0000 \$ 167,956,872.53 \$ 144,038,504.13 \$ 21,984,563.20   \$ 9,800,00000 \$ 10,890,911.97 \$ 10,859,546.51 \$ 0,000   \$ 9,800,00000 \$ 10,890,911.97 \$ 3,972,263.82 \$ 0,000   \$ 4,100,00000 \$ 701,439.03 \$ 704,037.55 \$ 0,007   \$ 143,000000 \$ 701,439.03 \$ 704,037.55 \$ 0,007   \$ 926,000.00 \$ 996,140.65 \$ 956,857.33 \$ 0,007   \$ 3,500,000.00 \$ 2,336,495.92 \$ 534,927.29 \$ 52,257.60   \$ 1,500,000.00 \$ 1,737,184.70 \$ 1,607,384.70 \$ 307,733.10   \$ 6,900,000.00 \$ 8,078,040.95 |