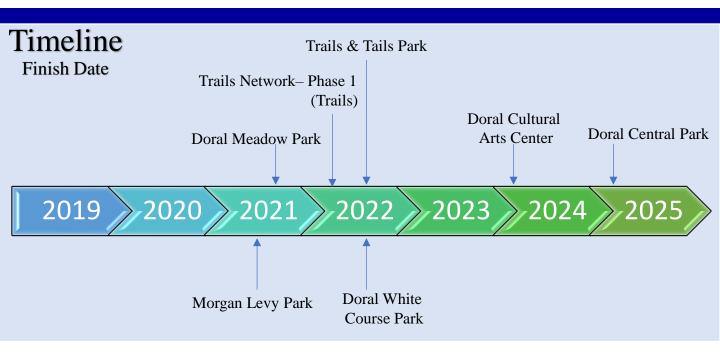

### **Budget Sub-Total**

| Project                             | Start Date | Finish Date |
|-------------------------------------|------------|-------------|
| Doral Central Park                  | Feb 2020   | Q1 2025     |
| Doral Cultural Arts Center          | Jul 2019   | Jan 2024    |
| Doral Meadow Park                   | Nov 2019   | Aug 2021    |
| Doral White Course Park             | Sep 2019   | Jul 2022    |
| Morgan Levy Park                    | Nov 2019   | May 2021    |
| Trails & Tails Park                 | Dec 2019   | Jul 2022    |
| Trails Network – Phase 1 (Trails)   | Apr 2020   | Mar 2022    |
| Trails Network – Phase 2 (Lighting) | Jul 2023   | TBD         |