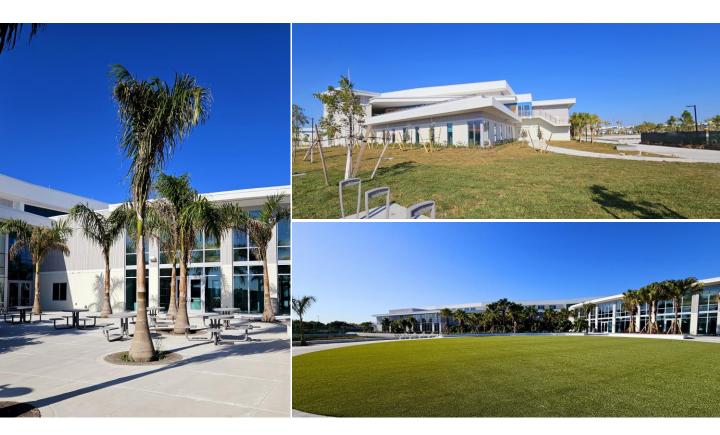

#### **Project Information & Status**

- Location: 3005 NW 92<sup>nd</sup> Ave. Doral FL 33172
- **Budget:** \$167,956,872.53
- Status: Under Construction

Doral Central Park is located at 3005 NW 92nd Avenue. The site is situated on 78 acres of which approximately 21 are the lake. It will be the largest park in the City, and one of the largest in the region. The park includes an 80,000 SF Community Center, Aquatics Center, meandering paved paths connecting tennis and basketball courts, picnic pavilions, playgrounds, beach volleyball courts, multi-purpose fields, skatepark and pump track, as well as an open-air Amphitheater for community and large-scale events. The lake will also have a canoe/kayak/paddleboard launch and boardwalk. Landscaping will add to the enjoyment of the park adding more shaded areas and pleasant views.

### Phase 4 Community Center (Exterior Spaces) - 99% Complete

- Began creation of identifying punch list items.
- Continued installation of landscaping.
- Commenced installation of outdoor furnishings.