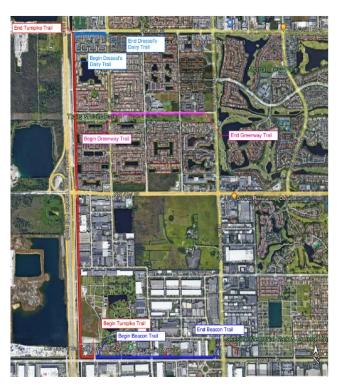

## Trails Network

#### **Current Status**

- Awarding solicitation for Greenway Trail in January 2025.
- Working with design team on providing additional survey information being required by Miami-Dade County in order to address comments on Class III permit submission.