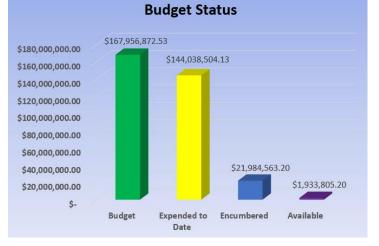

### Program Progress Report

| DORAL PARKS BOND BUDGET SUMMARY        |                                                                                                                                                                                                                                                                                                                        |                                                                                                                                                                                                                                                                                                                                                                                                                                                                                                                            |                                                                                                                                                                                                                                                                                                                                                                                                                                                                                                                                                                                                                                                                                                                                                                          |                                                                                                                                                                                                                                                                                                                                                                                                                                                                                                                                                                                                                              |
|----------------------------------------|------------------------------------------------------------------------------------------------------------------------------------------------------------------------------------------------------------------------------------------------------------------------------------------------------------------------|----------------------------------------------------------------------------------------------------------------------------------------------------------------------------------------------------------------------------------------------------------------------------------------------------------------------------------------------------------------------------------------------------------------------------------------------------------------------------------------------------------------------------|--------------------------------------------------------------------------------------------------------------------------------------------------------------------------------------------------------------------------------------------------------------------------------------------------------------------------------------------------------------------------------------------------------------------------------------------------------------------------------------------------------------------------------------------------------------------------------------------------------------------------------------------------------------------------------------------------------------------------------------------------------------------------|------------------------------------------------------------------------------------------------------------------------------------------------------------------------------------------------------------------------------------------------------------------------------------------------------------------------------------------------------------------------------------------------------------------------------------------------------------------------------------------------------------------------------------------------------------------------------------------------------------------------------|
| Α                                      | В                                                                                                                                                                                                                                                                                                                      | с                                                                                                                                                                                                                                                                                                                                                                                                                                                                                                                          | D                                                                                                                                                                                                                                                                                                                                                                                                                                                                                                                                                                                                                                                                                                                                                                        | E                                                                                                                                                                                                                                                                                                                                                                                                                                                                                                                                                                                                                            |
| Original Program Budgets<br>(NOV 2019) | Budgeted Sub-Total                                                                                                                                                                                                                                                                                                     | Expended to Date                                                                                                                                                                                                                                                                                                                                                                                                                                                                                                           | Encumbered                                                                                                                                                                                                                                                                                                                                                                                                                                                                                                                                                                                                                                                                                                                                                               | Available (B-C-D)                                                                                                                                                                                                                                                                                                                                                                                                                                                                                                                                                                                                            |
| \$ 119,000,000.00                      | \$ 167,956,872.53                                                                                                                                                                                                                                                                                                      | \$ 144,038,504.13                                                                                                                                                                                                                                                                                                                                                                                                                                                                                                          | \$ 21,984,563.20                                                                                                                                                                                                                                                                                                                                                                                                                                                                                                                                                                                                                                                                                                                                                         | \$ 1,933,805.20                                                                                                                                                                                                                                                                                                                                                                                                                                                                                                                                                                                                              |
| \$ 9,800,000.00                        | \$ 10,890,911.97                                                                                                                                                                                                                                                                                                       | \$ 10,859,546.51                                                                                                                                                                                                                                                                                                                                                                                                                                                                                                           | \$ (0.00)                                                                                                                                                                                                                                                                                                                                                                                                                                                                                                                                                                                                                                                                                                                                                                | \$ 31,365.46                                                                                                                                                                                                                                                                                                                                                                                                                                                                                                                                                                                                                 |
| \$ 4,100,000.00                        | \$ 4,024,273.12                                                                                                                                                                                                                                                                                                        | \$ 3,972,263.82                                                                                                                                                                                                                                                                                                                                                                                                                                                                                                            | \$ 10,207.25                                                                                                                                                                                                                                                                                                                                                                                                                                                                                                                                                                                                                                                                                                                                                             | \$ 41,802.05                                                                                                                                                                                                                                                                                                                                                                                                                                                                                                                                                                                                                 |
| \$ 143,000.00                          | \$ 701,439.03                                                                                                                                                                                                                                                                                                          | \$ 704,037.55                                                                                                                                                                                                                                                                                                                                                                                                                                                                                                              | \$-                                                                                                                                                                                                                                                                                                                                                                                                                                                                                                                                                                                                                                                                                                                                                                      | \$ (2,598.52)                                                                                                                                                                                                                                                                                                                                                                                                                                                                                                                                                                                                                |
| \$ 926,000.00                          | \$ 996,140.65                                                                                                                                                                                                                                                                                                          | \$ 956,857.33                                                                                                                                                                                                                                                                                                                                                                                                                                                                                                              | \$ 5,910.51                                                                                                                                                                                                                                                                                                                                                                                                                                                                                                                                                                                                                                                                                                                                                              | \$ 33,372.81                                                                                                                                                                                                                                                                                                                                                                                                                                                                                                                                                                                                                 |
| \$ 3,500,000.00                        | \$ 160,633.80                                                                                                                                                                                                                                                                                                          | \$ 160,633.80                                                                                                                                                                                                                                                                                                                                                                                                                                                                                                              | \$-                                                                                                                                                                                                                                                                                                                                                                                                                                                                                                                                                                                                                                                                                                                                                                      | \$-                                                                                                                                                                                                                                                                                                                                                                                                                                                                                                                                                                                                                          |
| \$ 3,900,000.00                        | \$ 2,336,495.92                                                                                                                                                                                                                                                                                                        | \$ 534,927.29                                                                                                                                                                                                                                                                                                                                                                                                                                                                                                              | \$ 52,257.60                                                                                                                                                                                                                                                                                                                                                                                                                                                                                                                                                                                                                                                                                                                                                             | \$ 1,749,311.03                                                                                                                                                                                                                                                                                                                                                                                                                                                                                                                                                                                                              |
| \$ 1,500,000.00                        | \$ 1,737,184.70                                                                                                                                                                                                                                                                                                        | \$ 1,607,384.70                                                                                                                                                                                                                                                                                                                                                                                                                                                                                                            | \$ 0.00                                                                                                                                                                                                                                                                                                                                                                                                                                                                                                                                                                                                                                                                                                                                                                  | \$ 129,800.00                                                                                                                                                                                                                                                                                                                                                                                                                                                                                                                                                                                                                |
| \$ 6,900,000.00                        | \$ 8,078,040.95                                                                                                                                                                                                                                                                                                        | \$ 7,191,051.08                                                                                                                                                                                                                                                                                                                                                                                                                                                                                                            | \$ 307,733.10                                                                                                                                                                                                                                                                                                                                                                                                                                                                                                                                                                                                                                                                                                                                                            | \$ 579,256.77                                                                                                                                                                                                                                                                                                                                                                                                                                                                                                                                                                                                                |
| \$ -                                   | \$ 2,806,976.33                                                                                                                                                                                                                                                                                                        | \$-                                                                                                                                                                                                                                                                                                                                                                                                                                                                                                                        | \$-                                                                                                                                                                                                                                                                                                                                                                                                                                                                                                                                                                                                                                                                                                                                                                      | \$ 2,806,976.33                                                                                                                                                                                                                                                                                                                                                                                                                                                                                                                                                                                                              |
| Original Program Budgets<br>(NOV 2019) | Budgeted Sub-Total                                                                                                                                                                                                                                                                                                     | Expended to Date                                                                                                                                                                                                                                                                                                                                                                                                                                                                                                           | Encumbered                                                                                                                                                                                                                                                                                                                                                                                                                                                                                                                                                                                                                                                                                                                                                               | Available (B-C-D)                                                                                                                                                                                                                                                                                                                                                                                                                                                                                                                                                                                                            |
| \$ 149,769,000.00                      | \$ 199,688,969.00                                                                                                                                                                                                                                                                                                      | \$ 170,025,206.21                                                                                                                                                                                                                                                                                                                                                                                                                                                                                                          | \$ 22,360,671.66                                                                                                                                                                                                                                                                                                                                                                                                                                                                                                                                                                                                                                                                                                                                                         | \$ 7,303,091.13                                                                                                                                                                                                                                                                                                                                                                                                                                                                                                                                                                                                              |
|                                        | A   Original Program Budgets<br>(NOV 2019)   \$ 119,000,000.00   \$ 9,800,000.00   \$ 143,000.00   \$ 29,600,000   \$ 3,500,000.00   \$ 3,500,000.00   \$ 3,900,000.00   \$ 1,500,000.00   \$ 1,500,000.00   \$ 6,900,000.00   \$ 0,900,000.00   \$ 0,900,000.00   \$ 0,900,000.00   \$ 0,900,000.00   \$ 0,900,000.00 | A B   Driginal Program Budgets<br>(NOV 2019) Budgeted Sub-Total   \$ 119,000,000.00 \$ 1167,956,872.53   \$ 9,800,000.00 \$ 110,890,911.97   \$ 9,800,000.00 \$ 10,890,911.97   \$ 9,800,000.00 \$ 10,890,911.97   \$ 9,800,000.00 \$ 9,001,439.03   \$ 926,000.00 \$ 996,140.65   \$ 3,500,000.00 \$ 996,140.65   \$ 3,900,000.00 \$ 926,336,495.92   \$ 3,900,000.00 \$ 9,1737,184.70   \$ 6,900,000.00 \$ 8,078,040.95   \$ 2,806,976.33 \$ 2,806,976.33   Original Program Budgets<br>(NOV 2019) Budgeted Sub-Total \$ | A B C   Original Program Budgets<br>(NOV 2019) Budgeted Sub-Total Expended to Date   \$ 119,000,0000 \$ 167,956,872.53 \$ 144,038,504.13   \$ 9,800,0000 \$ 107,956,872.53 \$ 144,038,504.51   \$ 9,800,0000 \$ 107,956,872.53 \$ 144,038,504.51   \$ 9,800,0000 \$ 107,956,872.53 \$ 10,859,546.51   \$ 9,800,0000 \$ 04,024,273.12 \$ 3,972,263.82   \$ 143,000.00 \$ 0701,439.03 \$ 0704,037.55   \$ 926,000.00 \$ 0996,140.65 \$ 9956,857.33   \$ 3,500,000.00 \$ 0705,336,495.92 \$ 0704,037.55   \$ 3,900,000.00 \$ 0.7336,495.92 \$ 0.534,927.29   \$ 1,500,000.00 \$ 0.737,184.70 \$ 0.607,384.70   \$ 0,900,000.00 \$ 0.737,84.70 \$ 0.7191,051.08   \$ 0,900,000.00 \$ 0.2,806,976.33 \$ 0.7191,051.08   \$ 0.701,910,91.00 \$ 0.2,806,976.33 \$ 0.7191,051.08 | A B C D   Original Program Budgets<br>(NOV 2019) Budgeted Sub-Total Expended to Date Encumbered   \$ 119,000,0000 \$ 167,956,872.53 \$ 144,038,504.13 \$ 21,984,563.20   \$ 9,800,00000 \$ 10,890,911.97 \$ 10,859,546.51 \$ 0,000   \$ 9,800,00000 \$ 10,890,911.97 \$ 3,972,263.82 \$ 0,000   \$ 4,100,00000 \$ 701,439.03 \$ 704,037.55 \$ 0,007   \$ 143,000000 \$ 701,439.03 \$ 704,037.55 \$ 0,007   \$ 926,000.00 \$ 996,140.65 \$ 956,857.33 \$ 0,007   \$ 3,500,000.00 \$ 2,336,495.92 \$ 534,927.29 \$ 52,257.60   \$ 1,500,000.00 \$ 1,737,184.70 \$ 1,607,384.70 \$ 307,733.10   \$ 6,900,000.00 \$ 8,078,040.95 |